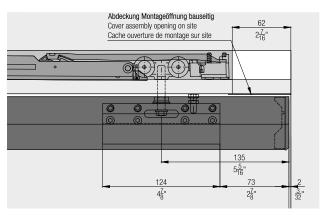

#### Fitting for top-running glass doors up to 100 kg (220 lbs.), with surface mounted running track or running track flush with the ceiling. Optionally with soft and self closing mechanism. Wall or ceiling mounting.

#### **Technical specifications**

| $\triangle$                     | Max. | 100 kg (220 lbs.)           |
|---------------------------------|------|-----------------------------|
| $\stackrel{\wedge}{\downarrow}$ | Max. | 2700 mm (8'10 5/16'')       |
| $\stackrel{\leftarrow}{=}$      | Max. | 1600 mm (5'3'')             |
| →[]←                            |      | 8–12.7 mm (5/16'' to 1/2'') |

#### Set for ceiling or wall mounting, for 1 glass door up to 100 kg (220 lbs.)

#### No. Hawa Porta 100 GW, for 1 door 057.3091.071 057.3091.071 No. Set consisting of: Running gear, ball bearing, 2 057.3114.071 rollers plastic white Stopper, with retention 1 057.3073.072 spring, plastic, gray Stopper, without retention 1 057.3073.071 spring, plastic, gray Suspension bolt, M8x25 202 2 600.0000.473 mm, flat head, steel, black Clamping shoe, glass thickness 6-12.7 mm 2 057.3087.071 (1/4"–1/2"), aluminum Bottom guide, playfree adjustable, glass thickness 1 057.3082.071 8–12.7 mm (5/16"–1/2"), chrome-plated, mat Wall buffer, 19x10 mm 1 024.0002.046 (0) (3/4"x13/32"), rubber, black Clip for panel, every 300 mm (11 13/16"), 1 057.3086.051 plastic, gray, 12-piece set Countersunk head screw, 202 3 4x20 mm (5/32"x25/32"), 766.5042.120 steel, zinc-plated