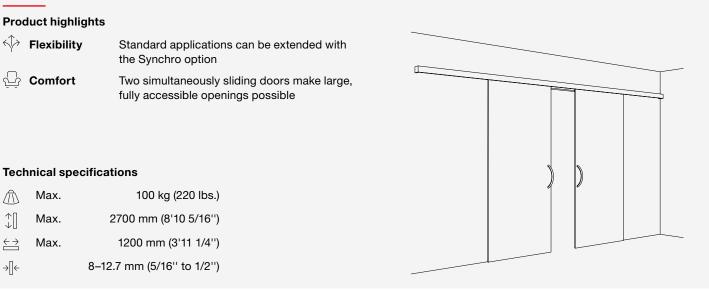

#### Fitting for top-running glass doors up to 100 kg (220 lbs.), with surface mounted running track or running track flush with the ceiling. Optionally with soft and self closing mechanism. Wall or ceiling mounting.

#### **Technical specifications**

| $\triangle$                     | Max. | 100 kg (220 lbs.)           |
|---------------------------------|------|-----------------------------|
| $\stackrel{\wedge}{\downarrow}$ | Max. | 2700 mm (8'10 5/16'')       |
| $\stackrel{\leftarrow}{=}$      | Max. | 1600 mm (5'3'')             |
| →[]←                            |      | 8–12.7 mm (5/16'' to 1/2'') |