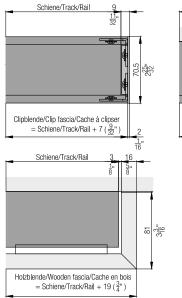

#### **Running tracks**

|      |                                                       | mm<br>(inch)                    | No.          |
|------|-------------------------------------------------------|---------------------------------|--------------|
|      |                                                       | 2,500<br>(8' 2 7/16'')          | 057.3083.250 |
| /.// | Running track,<br>aluminum, anodized,<br>pre-drilled  | <b>3,500</b><br>(11' 5 25/32'') | 057.3083.350 |
| A.   | p                                                     | 6,000<br>(19' 8 7/32'')         | 057.3083.600 |
|      | Running track,,<br>aluminum, anodized,<br>pre-drilled | cut to<br>size                  | 057.3083.990 |
|      | Wall mounting angle profile, aluminum,                | 2,500<br>(8' 2 7/16'')          | 057.3100.250 |
|      | anodized, pre-drilled                                 | cut to<br>size                  | 057.3100.990 |
|      | Disposable cover<br>Hawa Porta 100 GW/                | 2,000<br>(6' 6 3/4 '')          | 057.3089.001 |
|      | GWF, plastic, black                                   | cut to<br>size                  | 057.3089.990 |