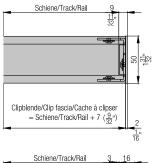

#### Table continued from previous page

| Running<br>track,<br>aluminum,<br>anodized,<br>pre-drilled                | 2,000<br>(6' 6 3/4 '') | 1 |   | 057.3146.200 |
|---------------------------------------------------------------------------|------------------------|---|---|--------------|
| Clip-on<br>panel,<br>aluminum,<br>anodized                                | 2,000<br>(6' 6 3/4 '') | 1 |   | 053.3195.200 |
| Running<br>track,<br>aluminum,<br>stainless<br>steel look,<br>pre-drilled | 2,000<br>(6' 6 3/4 '') |   | 1 | 057.3146.204 |
| Clip-on<br>panel,<br>aluminum,<br>stainless<br>steel look                 | 2,000<br>(6' 6 3/4 '') |   | 1 | 053.3195.202 |

#### **Running tracks**

|  |                                                | mm<br>(inch)            | No.          |
|--|------------------------------------------------|-------------------------|--------------|
|  | Running track,<br>aluminum, anodized,          | 6,000<br>(19' 8 7/32'') | 057.3146.600 |
|  | pre-drilled                                    | cut to<br>size          | 057.3146.990 |
|  | Running track,                                 | 6,000<br>(19' 8 7/32'') | 057.3146.602 |
|  | aluminum, stainless<br>steel look, pre-drilled | cut to<br>size          | 057.3146.992 |

Panels

|                                       | mm<br>(inch)            | No.          |
|---------------------------------------|-------------------------|--------------|
| Clip-on panel,                        |                         | 053.3195.600 |
| aluminum, anodized                    | cut to<br>size          | 053.3195.990 |
| Clip-on panel,<br>aluminum, stainless | 6,000<br>(19' 8 7/32'') | 053.3195.602 |
| steel look                            | cut to<br>size          | 053.3195.992 |