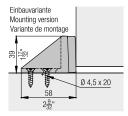

| 042.3114.071 | No.          |
|                 | Cover cap assembly opening, plastic, gray | 1            | 042.0172.001 |
| 21×             | Screw set soft close                      | 1            | 600.0000.566 |

#### Accessories

| <br>                                                           | No.          |
|----------------------------------------------------------------|--------------|
| Bottom door stopper, with centering, chrome-plated, matt       | 20773        |
| Routing jig for assembly opening                               | 042.3118.071 |
| Groove cutter to routing jig,<br>Ø= 10 mm (13/32"), hard metal | 600.0000.309 |
| <br>Track cleaner, plastic, blue                               | 057.3099.071 |

#### **Track installation Pocket**



#### Bottom door stopper



#### **Ceiling integration**

Recommendation: For systems integrated into the ceiling, provide assembly openings or front access to the system.







#### Soft close

|                                                                                                                              |                  |                   | 7                  |                  |                                                     |                                      |                                                            | 0-         | 0                       | >2         | 20         | ÷                         |              |                                                             |
|-------------------------------------------------------------------------------------------------