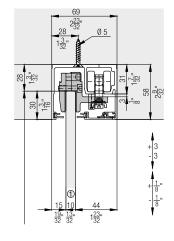

#### Fitting for top-running glass doors up to 40 kg (88 lbs.), with surface mounted running track. Optionally with soft and self closing mechanism. Wall mounting.

#### **Technical specifications**

**Product highlights** Flexibility

Productivity

| $\triangle$                     | Max. | 40 kg (88 lbs.)          |
|---------------------------------|------|--------------------------|
| $\stackrel{\wedge}{\downarrow}$ | Max. | 2200 mm (7'2 5/8'')      |
| $\stackrel{\leftarrow}{=}$      | Max. | 1000 mm (3'3 3/8'')      |
| →[]←                            |      | 6–8 mm (1/4'' to 5/16'') |