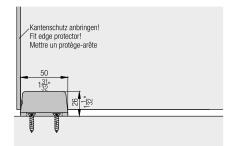

page 518

- Glass recommendations from page 536

#### Planning/execution

Further information about the product can be found on www.hawa.com.

### Fitting for 2 synchronously opening glass doors up to 100 kg (220 lbs.), with surface mounted running track. Wall or ceiling mounting. With fixed glass support profile.



#### **Technical specifications**

**Product highlights** Flexibility

Comfort

| $\triangle$                     | Max. | 100 kg (220 lbs.)           |
|---------------------------------|------|-----------------------------|
| $\stackrel{\wedge}{\downarrow}$ | Max. | 2700 mm (8'10 5/16'')       |
| $\stackrel{\leftarrow}{=}$      | Max. | 1200 mm (3'11 1/4'')        |
| →[]←                            |      | 8–12.7 mm (5/16'' to 1/2'') |

#### Installation examples















#### Set for ceiling or wall mounting, for 1 glass door up to 100 kg (220 lbs.) (order 2x)

#### Synchro set

|               |                                                                          |              | No.          | Hawa Porta 100 | G Synchro, for 2 do                                       | ors                       |              | No.<br>057.3075.071 |
|---------------|--------------------------------------------------------------------------|--------------|--------------|----------------|-----------------------------------------------------------|---------------------------|--------------|---------------------|
| Hawa Porta 10 | 0 G/GU/GM/GF, for 1 door                                                 |              | 057.3074.071 |                |