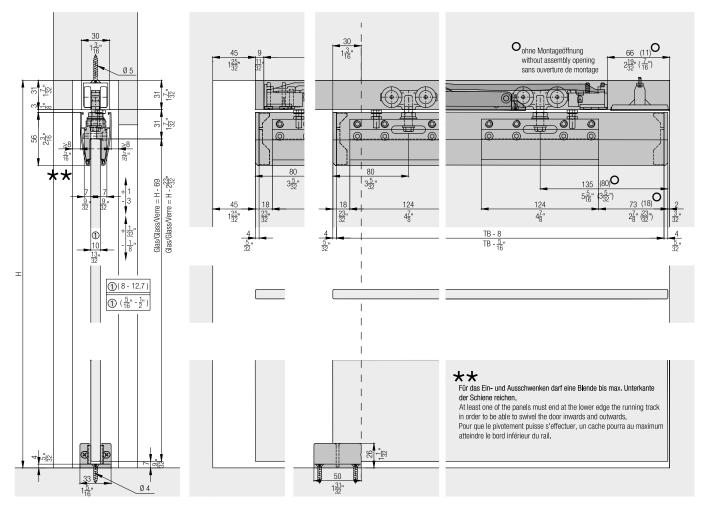

#### **Technical specifications**

| $\triangle$                       | Max. | 40/100 kg |
|-----------------------------------|------|-----------|
| $\stackrel{\uparrow}{\downarrow}$ | Max. | 2700 mm   |
| $\leftarrow \rightarrow$          | Max. | 1600 mm   |
| $\rightarrow [] \leftarrow$       |      | 6–12.7 mm |

#### Fitting for top-running glass doors up to 40 kg (88 lbs.), with surface mounted running track. Optionally with soft and self closing mechanism. Wall mounting.

#### **Technical specifications**

**Product highlights** Flexibility

Productivity

| $\triangle$                     | Max. | 40 kg (88 lbs.)          |
|---------------------------------|------|--------------------------|
| $\stackrel{\wedge}{\downarrow}$ | Max. | 2200 mm (7'2 5/8'')      |
| $\stackrel{\leftarrow}{=}$      | Max. | 1000 mm (3'3 3/8'')      |
| →[]←                            |      | 6–8 mm (1/4'' to 5/16'') |