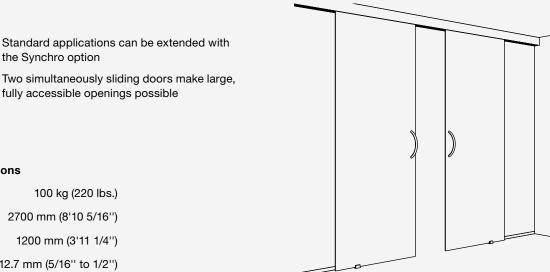

#### Fitting for top-running glass doors up to 100 kg (220 lbs.), with surface mounted running track or running track flush with the ceiling. Optionally with soft and self closing mechanism. Wall or ceiling mounting.

#### **Technical specifications**

| $\triangle$                     | Max. | 100 kg (220 lbs.)           |
|---------------------------------|------|-----------------------------|
| $\stackrel{\wedge}{\downarrow}$ | Max. | 2700 mm (8'10 5/16'')       |
| $\stackrel{\leftarrow}{=}$      | Max. | 1600 mm (5'3'')             |
| →[]←                            |      | 8–12.7 mm (5/16'' to 1/2'') |