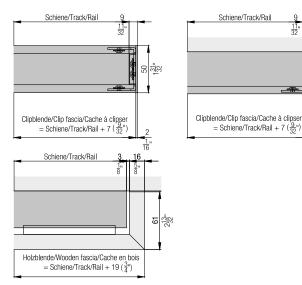

#### Table continued from previous page

| Running<br>track,<br>aluminum,<br>anodized,<br>pre-drilled                | 2,000<br>(6' 6 3/4 '') | 1 |   | 057.3146.200 |
|---------------------------------------------------------------------------|------------------------|---|---|--------------|
| Clip-on<br>panel,<br>aluminum,<br>anodized                                | 2,000<br>(6' 6 3/4 '') | 1 |   | 053.3195.200 |
| Running<br>track,<br>aluminum,<br>stainless<br>steel look,<br>pre-drilled | 2,000<br>(6' 6 3/4 '') |   | 1 | 057.3146.204 |
| Clip-on<br>panel,<br>aluminum,<br>stainless<br>steel look                 | 2,000<br>(6' 6 3/4 '') |   | 1 | 053.3195.202 |

#### **Running tracks**

|  |                                                | mm<br>(inch)            | No.          |
|--|------------------------------------------------|-------------------------|--------------|
|  | Running track,<br>aluminum, anodized,          | 6,000<br>(19' 8 7/32'') | 057.3146.600 |
|  | pre-drilled                                    | cut to<br>size          | 057.3146.990 |
|  | Running track,                                 | 6,000<br>(19' 8 7/32'') | 057.3146.602 |
|  | aluminum, stainless<br>steel look, pre-drilled | cut to<br>size          | 057.3146.992 |

Panels

|                                       | mm<br>(inch)            | No.          |
|---------------------------------------|-------------------------|--------------|
| Clip-on panel,                        |                         | 053.3195.600 |
| aluminum, anodized                    | cut to<br>size          | 053.3195.990 |
| Clip-on panel,<br>aluminum, stainless | 6,000<br>(19' 8 7/32'') | 053.3195.602 |
| steel look                            | cut to<br>size          | 053.3195.992 |

#### **Spacer tracks**

|                                    | mm<br>(inch)           | No.          |  |
|------------------------------------|------------------------|--------------|--|
| Spacer track,                      | 2,000<br>(6' 6 3/4 '') | 057.3166.200 |  |
| aluminum, anodized,<br>pre-drilled | cut to<br>size         | 057.3166.990 |  |