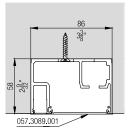

#### **Running tracks**

|      |                                                       | mm<br>(inch)                    | No.          |
|------|-------------------------------------------------------|---------------------------------|--------------|
|      |                                                       | 2,500<br>(8' 2 7/16'')          | 057.3083.250 |
| /.// | Running track,<br>aluminum, anodized,<br>pre-drilled  | <b>3,500</b><br>(11' 5 25/32'') | 057.3083.350 |
| A.   | p                                                     | 6,000<br>(19' 8 7/32'')         | 057.3083.600 |
|      | Running track,,<br>aluminum, anodized,<br>pre-drilled | cut to<br>size                  | 057.3083.990 |
|      | Wall mounting angle profile, aluminum,                | 2,500<br>(8' 2 7/16'')          | 057.3100.250 |
|      | anodized, pre-drilled                                 | cut to<br>size                  | 057.3100.990 |
|      | Disposable cover<br>Hawa Porta 100 GW/                | 2,000<br>(6' 6 3/4 '')          | 057.3089.001 |
|      | GWF, plastic, black                                   | cut to<br>size                  | 057.3089.990 |