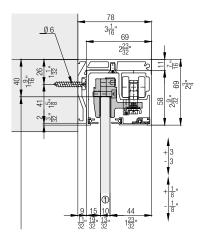

#### Fitting for top-running glass doors up to 100 kg (220 lbs.), with surface mounted running track or running track flush with the ceiling. Optionally with soft and self closing mechanism. Wall or ceiling mounting.

#### **Technical specifications**

| $\triangle$                     | Max. | 100 kg (220 lbs.)           |
|---------------------------------|------|-----------------------------|
| $\stackrel{\wedge}{\downarrow}$ | Max. | 2700 mm (8'10 5/16'')       |
| $\stackrel{\leftarrow}{=}$      | Max. | 1600 mm (5'3'')             |
| →[]←                            |      | 8–12.7 mm (5/16'' to 1/2'') |

#### Wall mounting