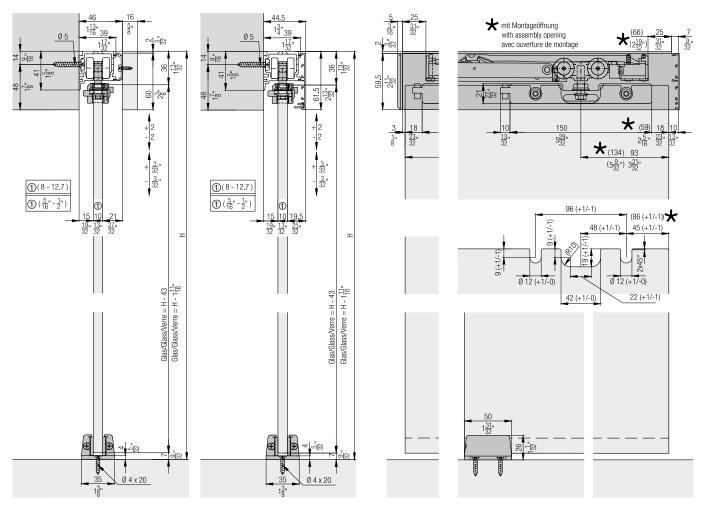

#### Fitting for top-running glass doors up to 40 kg (88 lbs.), with surface mounted running track. Optionally with soft and self closing mechanism. Wall mounting.

#### **Technical specifications**

**Product highlights** Flexibility

Productivity

| $\triangle$                     | Max. | 40 kg (88 lbs.)          |
|---------------------------------|------|--------------------------|
| $\stackrel{\wedge}{\downarrow}$ | Max. | 2200 mm (7'2 5/8'')      |
| $\stackrel{\leftarrow}{=}$      | Max. | 1000 mm (3'3 3/8'')      |
| →[]←                            |      | 6–8 mm (1/4'' to 5/16'') |

#### Fitting for top-running glass doors up to 100 kg (220 lbs.), with surface mounted running track or running track flush with the ceiling. Optionally with soft and self closing mechanism. Wall or ceiling mounting.

#### **Technical specifications**

| $\triangle$                     | Max. | 100 kg (220 lbs.)           |
|---------------------------------|------|-----------------------------|
| $\stackrel{\wedge}{\downarrow}$ | Max. | 2700 mm (8'10 5/16'')       |
| $\stackrel{\leftarrow}{=}$      | Max. | 1600 mm (5'3'')             |
| →[]←                            |      | 8–12.7 mm (5/16'' to 1/2'') |