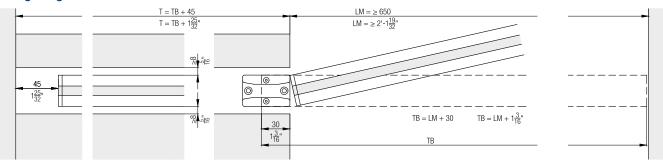

#### **Technical specifications**

| $\triangle$                       | Max. | 40/100 kg |
|-----------------------------------|------|-----------|
| $\stackrel{\uparrow}{\downarrow}$ | Max. | 2700 mm   |
| $\leftarrow \rightarrow$          | Max. | 1600 mm   |
| $\rightarrow [] \leftarrow$       |      | 6–12.7 mm |

#### **Technical specifications**

**Product highlights** Flexibility

Productivity

| $\triangle$                     | Max. | 40 kg (88 lbs.)          |
|---------------------------------|------|--------------------------|
| $\stackrel{\wedge}{\downarrow}$ | Max. | 2200 mm (7'2 5/8'')      |
| $\stackrel{\leftarrow}{=}$      | Max. | 1000 mm (3'3 3/8'')      |
| →[]←                            |      | 6–8 mm (1/4'' to 5/16'') |

#### **Technical specifications**

| $\triangle$                     | Max. | 100 kg (220 lbs.)           |
|---------------------------------|------|-----------------------------|
| $\stackrel{\wedge}{\downarrow}$ | Max. | 2700 mm (8'10 5/16'')       |
| $\stackrel{\leftarrow}{=}$      | Max. | 1600 mm (5'3'')             |
| →[]←                            |      | 8–12.7 mm (5/16'' to 1/2'') |