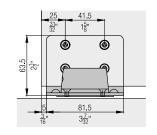

171 |

#### **Bottom guide**

#### Adjustable without play for wall mounting

|                                                          | No.          |  |
|----------------------------------------------------------|--------------|--|
| Bottom guide wall mounting,<br>adjustable free from play | 057.3015.175 |  |

#### Accessories

|                                                                | No.          |
|----------------------------------------------------------------|--------------|
| Bottom door stopper,<br>with centering, chrome-plated,<br>matt | 20773        |
| <br>Track cleaner, plastic, blue                               | 057.3099.071 |

#### Wooden panels





#### **Calculations of panels**



#### Bottom guide with zero clearance



 $\frac{11}{32}$ 

 $\frac{1}{16}$ 



#### Bottom door stopper



#### **Calculations of panels**



#### Accessories

- Lock solutions from page 511
- General accessories from page 518
- Glass recommendations from page 536

#### Planning/execution

Further information about the product can be found on www.hawa.com.



#### Fitting for top-running glass doors up to 100 kg (220 lbs.), with surface mounted running track. Optionally with soft and self closing mechanism. Wall mounting.

| Smooth, quiet sliding and gentle stopping of the door with integrated soft and self closing system |                                                                                                                                  |
|----------------------------------------------------------------------------------------------------|------------