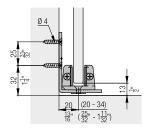

#### Set for ceiling or wall mounting, for 1 glass door up to 100 kg (220 lbs.)

#### No. Hawa Porta 100 GW, for 1 door 057.3091.071 057.3091.071 No. Set consisting of: Running gear, ball bearing, 2 057.3114.071 rollers plastic white Stopper, with retention 1 057.3073.072 spring, plastic, gray Stopper, without retention 1 057.3073.071 spring, plastic, gray Suspension bolt, M8x25 202 2 600.0000.473 mm, flat head, steel, black Clamping shoe, glass thickness 6-12.7 mm 2 057.3087.071 (1/4"–1/2"), aluminum Bottom guide, playfree adjustable, glass thickness 1 057.3082.071 8–12.7 mm (5/16"–1/2"), chrome-plated, mat Wall buffer, 19x10 mm 1 024.0002.046 (0) (3/4"x13/32"), rubber, black Clip for panel, every 300 mm (11 13/16"), 1 057.3086.051 plastic, gray, 12-piece set Countersunk head screw, 202 3 4x20 mm (5/32"x25/32"), 766.5042.120 steel, zinc-plated