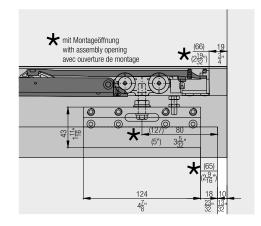

#### Set for ceiling or wall mounting, for 1 glass door up to 100 kg (220 lbs.)

#### No. Hawa Porta 100 GW, for 1 door 057.3091.071 057.3091.071 No. Set consisting of: Running gear, ball bearing, 2 057.3114.071 rollers plastic white Stopper, with retention 1 057.3073.072 spring, plastic, gray Stopper, without retention 1 057.3073.071 spring, plastic, gray Suspension bolt, M8x25 202 2 600.0000.473 mm, flat head, steel, black Clamping shoe, glass thickness 6-12.7 mm 2 057.3087.071 (1/4"–1/2"), aluminum Bottom guide, playfree adjustable, glass thickness 1 057.3082.071 8–12.7 mm (5/16"–1/2"), chrome-plated, mat Wall buffer, 19x10 mm 1 024.0002.046 (0) (3/4"x13/32"), rubber, black Clip for panel, every 300 mm (11 13/16"), 1 057.3086.051 plastic, gray, 12-piece set Countersunk head screw, 202 3 4x20 mm (5/32"x25/32"), 766.5042.120 steel, zinc-plated