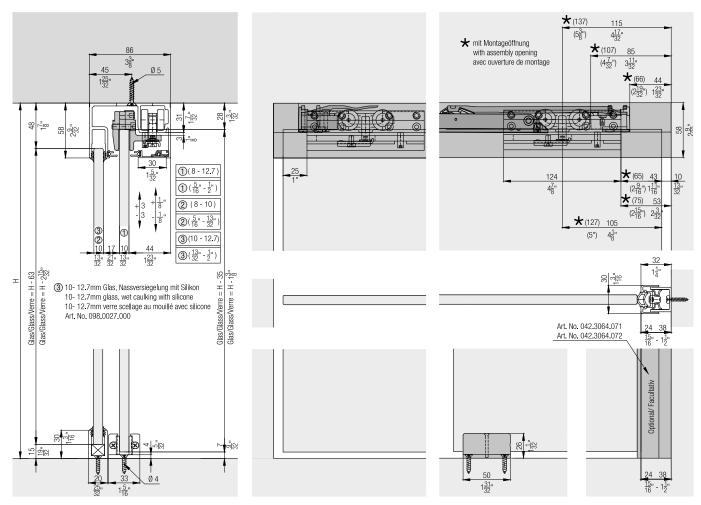

#### **Technical specifications**

| $\triangle$                     | Max. | 100 kg (220 lbs.)           |
|---------------------------------|------|-----------------------------|
| $\stackrel{\wedge}{\downarrow}$ | Max. | 2700 mm (8'10 5/16'')       |
| $\stackrel{\leftarrow}{=}$      | Max. | 1600 mm (5'3'')             |
| →[]←                            |      | 8–12.7 mm (5/16'' to 1/2'') |

#### No. Hawa Porta 100 GW, for 1 door 057.3091.071 057.3091.071 No. Set consisting of: Running gear, ball bearing, 2 057.3114.071 rollers plastic white Stopper, with retention 1 057.3073.072 spring, plastic, gray Stopper, without retention 1 057.3073.071 spring, plastic, gray Suspension bolt, M8x25 202 2 600.0000.473 mm, flat head, steel, black Clamping shoe, glass thickness 6-12.7 mm 2 057.3087.071 (1/4"–1/2"), aluminum Bottom guide, playfree adjustable, glass thickness 1 057.3082.071 8–12.7 mm (5/16"–1/2"), chrome-plated, mat Wall buffer, 19x10 mm 1 024.0002.046 (0) (3/4"x13/32"), rubber, black Clip for panel, every 300 mm (11 13/16"), 1 057.3086.051 plastic, gray, 12-piece set Countersunk head screw, 202 3 4x20 mm (5/32"x25/32"), 766.5042.120 steel, zinc-plated

#### **Running tracks**

|      |                                                       | mm<br>(inch)                    | No.          |
|------|-------------------------------------------------------|---------------------------------|--------------|
|      |                                                       | 2,500<br>(8' 2 7/16'')          | 057.3083.250 |
| /.// | Running track,<br>aluminum, anodized,<br>pre-drilled  | <b>3,500</b><br>(11' 5 25/32'') | 057.3083.350 |
| A.   | p                                                     | 6,000<br>(19' 8 7/32'')         | 057.3083.600 |
|      | Running track,,<br>aluminum, anodized,<br>pre-drilled | cut to<br>size                  | 057.3083.990 |
|      | Wall mounting angle profile, aluminum,                | 2,500<br>(8' 2 7/16'')          | 057.3100.250 |
|      | anodized, pre-drilled                                 | cut to<br>size                  | 057.3100.990 |
|      | Disposable cover<br>Hawa Porta 100 GW/                | 2,000<br>(6' 6 3/4 '')          | 057.3089.001 |
|      | GWF, plastic, black                                   | cut to<br>size                  | 057.3089.990 |

#### Wall compensation profiles

|  |                                         | mm<br>(inch)            | No.          |  |
|--|-----------------------------------------|-------------------------|--------------|--|
|  | Wall compensation profile, with sealing | 2,500<br>(8' 2 7/16'')  | 042.3064.071 |  |
|  | profile gray,<br>aluminum, anodized     | 3,000<br>(9' 10 1/8 '') | 042.3064.072 |  |