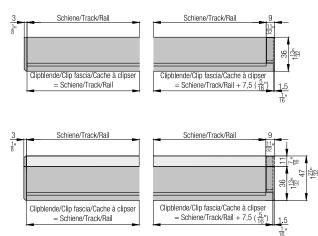

#### Table continued from previous page

| Running<br>track,<br>aluminum,<br>anodized,<br>pre-drilled                | 2,000<br>(6' 6 3/4 '') | 1 |   | 057.3146.200 |
|---------------------------------------------------------------------------|------------------------|---|---|--------------|
| Clip-on<br>panel,<br>aluminum,<br>anodized                                | 2,000<br>(6' 6 3/4 '') | 1 |   | 053.3195.200 |
| Running<br>track,<br>aluminum,<br>stainless<br>steel look,<br>pre-drilled | 2,000<br>(6' 6 3/4 '') |   | 1 | 057.3146.204 |
| Clip-on<br>panel,<br>aluminum,<br>stainless<br>steel look                 | 2,000<br>(6' 6 3/4 '') |   | 1 | 053.3195.202 |

#### **Running tracks**

|  |                                                | mm<br>(inch)            | No.          |
|--|------------------------------------------------|-------------------------|--------------|
|  | Running track,<br>aluminum, anodized,          | 6,000<br>(19' 8 7/32'') | 057.3146.600 |
|  | pre-drilled                                    | cut to<br>size          | 057.3146.990 |
|  | Running track,                                 | 6,000<br>(19' 8 7/32'') | 057.3146.602 |
|  | aluminum, stainless<br>steel look, pre-drilled | cut to<br>size          | 057.3146.992 |

Panels

|                                       | mm<br>(inch)            | No.          |
|---------------------------------------|-------------------------|--------------|
| Clip-on panel,                        |                         | 053.3195.600 |
| aluminum, anodized                    | cut to<br>size          | 053.3195.990 |
| Clip-on panel,<br>aluminum, stainless | 6,000<br>(19' 8 7/32'') | 053.3195.602 |
| steel look                            | cut to<br>size          | 053.3195.992 |