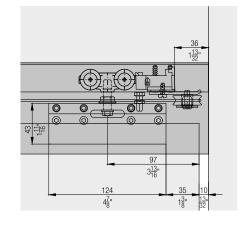

#### Set for wall mounting, for 1 glass door up to 40 kg (88 lbs.) Set for wall mounting, for 1 glass door up to 40 kg (88 lbs.)

|                 | No.                                                                              |              |              |
|-----------------|----------------------------------------------------------------------------------|--------------|--------------|
| Hawa Porta 40 0 | 057.3157.071                                                                     |              |              |
| Set consisting  | of:                                                                              | 057.3157.071 | No.          |
| <b>GOO</b>      | Running gear,<br>plain bearings, rollers,<br>plastic, white                      | 2            | 057.3149.071 |
|                 | Stopper, plastic, gray                                                           | 2            | 057.3148.071 |
|                 | Hexagon screw,<br>M5x18 mm (3/16"x23/32"),<br>steel, zinc-plated                 | 2            | 600.0000.646 |
| Ô               | Prevailing torque, M5, steel, zinc-plated                                        | 2            | 600.0000.459 |
| 000000          | Clamping shoe, zinc diecast,<br>aluminum, glass thickness<br>6-8 mm (1/4"-5/16") | 2            | 053.3161.071 |
|                 | Bottom guide,<br>chrome-plated, matt                                             | 1            | 053.3191.901 |
|                 | Slider bottom guide, plastic,<br>gray                                            | 1            | 053.0146.002 |
| 24 D            | Countersunk head screw,<br>4x20 mm (5/32"x25/32"),<br>steel, zinc-plated         | 2            | 766.5042.120 |

|                                                                                                        |                                                                       |              |              |              | No.          |
|--------------------------------------------------------------------------------------------------------|-----------------------------------------------------------------------|--------------|--------------|--------------|--------------|
| Hawa Porta 40 GE, with soft close and track,<br>2000 mm (6' 6 3/4"), aluminum, anodized,<br>for 1 door |                                                                       |              |              |              | 057.3157.072 |
|                                                                                                        | GE, with soft clos<br>/4"), aluminum, s                               |              |              |              | 057.3157.073 |
| Set consisting                                                                                         | of:                                                                   | mm<br>(inch) | 057.3157.072 | 057.3157.073 | No.          |
| Solor -                                                                                                | Soft close, up t<br>(88 lbs.), runnin<br>premounted                   |              | 2            | 2            | 057.3158.073 |
|                                                                                                        | Stopper with re<br>piece to soft clo                                  |              | 2            | 2            | 057.3151.071 |
|                                                                                                        | Hexagon screw<br>M5x18 mm<br>(3/16"x23/32"),<br>steel, zinc-plate     |              | 2            | 2            | 600.0000.646 |
| Ó                                                                                                      | Prevailing torqu<br>steel, zinc-plate                                 |              | 2            | 2            | 600.0000.459 |
| 909                                                                                                    | Clamping shoe<br>diecast, alumin<br>glass thickness<br>6–8 mm (1/4"–5 | um,          | 2            | 2            | 053.3161.071 |
|                                                                                                        | Bottom guide,<br>chrome-plated,                                       | mat          | 1            | 1            | 053.3191.901 |
|                                                                                                        | Slider bottom g<br>plastic, gray                                      | uide,        | 1            | 1            | 053.0146.002 |
| LIS.                                                                                                   | Countersunk he<br>screw,<br>4x20 mm (5/32<br>steel, zinc-plate        | 'x25/32"),   | 2            | 2            | 766.5042.120 |
|                                                                                                        | Cover cap, left,<br>plastic, anthrac                                  |              | 1            | 1            | 053.3192.001 |
| لت                                                                                                     | Cover cap, righ<br>plastic, anthrac                                   |              | 1            | 1            | 053.3192.002 |
|                                                                                                        | Track cleaner, p<br>red                                               | olastic,     | 1            | 1            | 040.3142.071 |