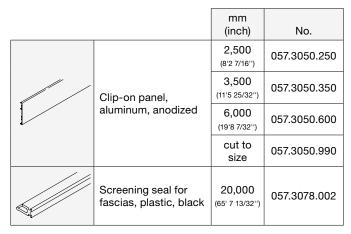

#### Panels

|  |                                            | mm<br>(inch)                    | No.          |
|--|--------------------------------------------|---------------------------------|--------------|
|  |                                            | 2,500<br>(8' 2 7/16'')          | 057.3085.250 |
|  | Panel profile,<br>aluminum, anodized       | <b>3,500</b><br>(11' 5 25/32'') | 057.3085.350 |
|  |                                            | 6,000<br>(19' 8 7/32'')         | 057.3085.600 |
|  |                                            | cut to<br>size                  | 057.3085.990 |
|  | Screening seal for fascias, plastic, black | 20,000<br>(65' 7 13/32'')       | 057.3078.002 |