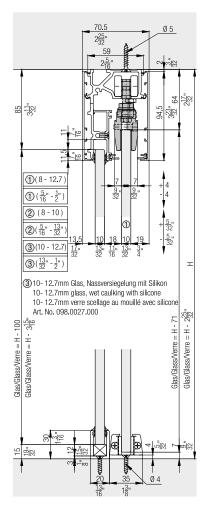

#### Fitting for top-running glass doors up to 40 kg (88 lbs.), with surface mounted running track. Optionally with soft and self closing mechanism. Wall mounting.

#### **Technical specifications**

**Product highlights** Flexibility

Productivity

| $\triangle$                     | Max. | 40 kg (88 lbs.)          |
|---------------------------------|------|--------------------------|
| $\stackrel{\wedge}{\downarrow}$ | Max. | 2200 mm (7'2 5/8'')      |
| $\stackrel{\leftarrow}{=}$      | Max. | 1000 mm (3'3 3/8'')      |
| →[]←                            |      | 6–8 mm (1/4'' to 5/16'') |

and glass solutions

connection

No glass processing thanks to clamping shoe