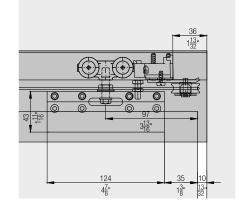

#### Fitting for top-running glass doors up to 100 kg (220 lbs.), with surface mounted running track or running track flush with the ceiling. Optionally with soft and self closing mechanism. Wall or ceiling mounting.

#### **Technical specifications**

| $\triangle$                     | Max. | 100 kg (220 lbs.)           |
|---------------------------------|------|-----------------------------|
| $\stackrel{\wedge}{\downarrow}$ | Max. | 2700 mm (8'10 5/16'')       |
| $\stackrel{\leftarrow}{=}$      | Max. | 1600 mm (5'3'')             |
| →[]←                            |      | 8–12.7 mm (5/16'' to 1/2'') |