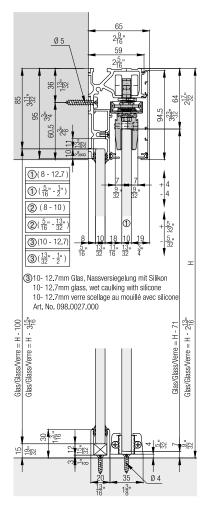

#### **Technical specifications**

| $\triangle$                     | Max. | 100 kg (220 lbs.)           |
|---------------------------------|------|-----------------------------|
| $\stackrel{\wedge}{\downarrow}$ | Max. | 2700 mm (8'10 5/16'')       |
| $\stackrel{\leftarrow}{=}$      | Max. | 1600 mm (5'3'')             |
| →[]←                            |      | 8–12.7 mm (5/16'' to 1/2'') |

#### No. Hawa Porta 100 GW, for 1 door 057.3091.071 057.3091.071 No. Set consisting of: Running gear, ball bearing, 2 057.3114.071 rollers plastic white Stopper, with retention 1 057.3073.072 spring, plastic, gray Stopper, without retention 1 057.3073.071 spring, plastic, gray Suspension bolt, M8x25 202 2 600.0000.473 mm, flat head, steel, black Clamping shoe, glass thickness 6-12.7 mm 2 057.3087.071 (1/4"–1/2"), aluminum Bottom guide, playfree adjustable, glass thickness 1 057.3082.071 8–12.7 mm (5/16"–1/2"), chrome-plated, mat Wall buffer, 19x10 mm 1 024.0002.046 (0) (3/4"x13/32"), rubber, black Clip for panel, every 300 mm (11 13/16"), 1 057.3086.051 plastic, gray, 12-piece set Countersunk head screw, 202 3 4x20 mm (5/32"x25/32"), 766.5042.120 steel, zinc-plated