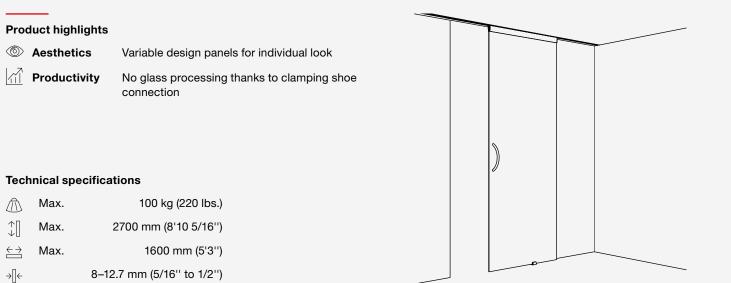

and glass solutions

connection

No glass processing thanks to clamping shoe

#### Fitting for top-running glass doors up to 100 kg (220 lbs.), with surface mounted running track or running track flush with the ceiling. Optionally with soft and self closing mechanism. Wall or ceiling mounting.

#### **Technical specifications**

| $\triangle$                     | Max. | 100 kg (220 lbs.)           |
|---------------------------------|------|-----------------------------|
| $\stackrel{\wedge}{\downarrow}$ | Max. | 2700 mm (8'10 5/16'')       |
| $\stackrel{\leftarrow}{=}$      | Max. | 1600 mm (5'3'')             |
| →[]←                            |      | 8–12.7 mm (5/16'' to 1/2'') |