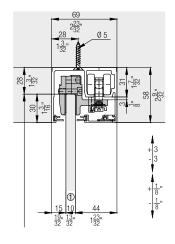

#### Fitting for top-running glass doors up to 40 kg (88 lbs.), with surface mounted running track. Optionally with soft and self closing mechanism. Wall mounting.

#### **Technical specifications**

**Product highlights** Flexibility

Productivity

| $\triangle$                     | Max. | 40 kg (88 lbs.)          |
|---------------------------------|------|--------------------------|
| $\stackrel{\wedge}{\downarrow}$ | Max. | 2200 mm (7'2 5/8'')      |
| $\stackrel{\leftarrow}{=}$      | Max. | 1000 mm (3'3 3/8'')      |
| →[]←                            |      | 6–8 mm (1/4'' to 5/16'') |