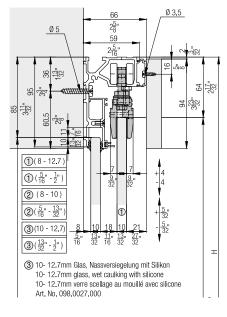

#### **Technical specifications**

| $\triangle$                     | Max. | 100 kg (220 lbs.)           |
|---------------------------------|------|-----------------------------|
| $\stackrel{\wedge}{\downarrow}$ | Max. | 2700 mm (8'10 5/16'')       |
| $\stackrel{\leftarrow}{=}$      | Max. | 1600 mm (5'3'')             |
| →[]←                            |      | 8–12.7 mm (5/16'' to 1/2'') |

#### No. Hawa Porta 100 GW, for 1 door 057.3091.071 057.3091.071 No. Set consisting of: Running gear, ball bearing, 2 057.3114.071 rollers plastic white Stopper, with retention 1 057.3073.072 spring, plastic, gray Stopper, without retention 1 057.3073.071 spring, plastic, gray Suspension bolt, M8x25 202 2 600.0000.473 mm, flat head, steel, black Clamping shoe, glass thickness 6-12.7 mm 2 057.3087.071 (1/4"–1/2"), aluminum Bottom guide, playfree adjustable, glass thickness 1 057.3082.071 8–12.7 mm (5/16"–1/2"), chrome-plated, mat Wall buffer, 19x10 mm 1 024.0002.046 (0) (3/4"x13/32"), rubber, black Clip for panel, every 300 mm (11 13/16"), 1 057.3086.051 plastic, gray, 12-piece set Countersunk head screw, 202 3 4x20 mm (5/32"x25/32"), 766.5042.120 steel, zinc-plated