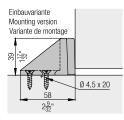

#### Fitting for top-running glass doors up to 100 kg (220 lbs.), with surface mounted running track or running track flush with the ceiling. Optionally with soft and self closing mechanism. Wall or ceiling mounting.

#### **Technical specifications**

| $\triangle$                     | Max. | 100 kg (220 lbs.)           |
|---------------------------------|------|-----------------------------|
| $\stackrel{\wedge}{\downarrow}$ | Max. | 2700 mm (8'10 5/16'')       |
| $\stackrel{\leftarrow}{=}$      | Max. | 1600 mm (5'3'')             |
| →[]←                            |      | 8–12.7 mm (5/16'' to 1/2'') |