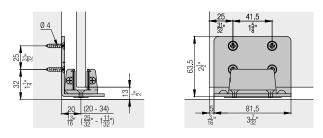

#### Fitting for top-running glass doors up to 100 kg (220 lbs.), with surface mounted running track or running track flush with the ceiling. Optionally with soft and self closing mechanism. Wall or ceiling mounting.

#### **Technical specifications**

| $\triangle$                     | Max. | 100 kg (220 lbs.)           |
|---------------------------------|------|-----------------------------|
| $\stackrel{\wedge}{\downarrow}$ | Max. | 2700 mm (8'10 5/16'')       |
| $\stackrel{\leftarrow}{=}$      | Max. | 1600 mm (5'3'')             |
| →[]←                            |      | 8–12.7 mm (5/16'' to 1/2'') |

#### No. Hawa Porta 100 GW, for 1 door 057.3091.071 057.3091.071 No. Set consisting of: Running gear, ball bearing, 2 057.3114.071 rollers plastic white Stopper, with retention 1 057.3073.072 spring, plastic, gray Stopper, without retention 1 057.3073.071 spring, plastic, gray Suspension bolt, M8x25 202 2 600.0000.473 mm, flat head, steel, black Clamping shoe, glass thickness 6-12.7 mm 2 057.3087.071 (1/4"–1/2"), aluminum Bottom guide, playfree adjustable, glass thickness 1 057.3082.071 8–12.7 mm (5/16"–1/2"), chrome-plated, mat Wall buffer, 19x10 mm 1 024.0002.046 (0) (3/4"x13/32"), rubber, black Clip for panel, every 300 mm (11 13/16"), 1 057.3086.051 plastic, gray, 12-piece set Countersunk head screw, 202 3 4x20 mm (5/32"x25/32"), 766.5042.120 steel, zinc-plated