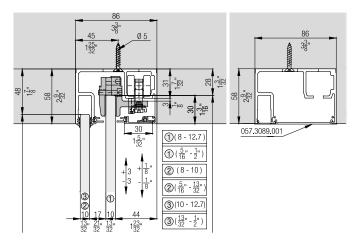

#### Fitting for top-running glass doors up to 100 kg (220 lbs.), with surface mounted running track or running track flush with the ceiling. Optionally with soft and self closing mechanism. Wall or ceiling mounting.

#### **Technical specifications**

| $\triangle$                     | Max. | 100 kg (220 lbs.)           |
|---------------------------------|------|-----------------------------|
| $\stackrel{\wedge}{\downarrow}$ | Max. | 2700 mm (8'10 5/16'')       |
| $\stackrel{\leftarrow}{=}$      | Max. | 1600 mm (5'3'')             |
| →[]←                            |      | 8–12.7 mm (5/16'' to 1/2'') |

#### No. Hawa Porta 100 GW, for 1 door 057.3091.071 057.3091.071 No. Set consisting of: Running gear, ball bearing, 2 057.3114.071 rollers plastic white Stopper, with retention 1 057.3073.072 spring, plastic, gray Stopper, without retention 1 057.3073.071 spring, plastic, gray Suspension bolt, M8x25 202 2 600.0000.473 mm, flat head, steel, black Clamping shoe, glass thickness 6-12.7 mm 2 057.3087.071 (1/4"–1/2"), aluminum Bottom guide, playfree adjustable, glass thickness 1 057.3082.071 8–12.7 mm (5/16"–1/2"), chrome-plated, mat Wall buffer, 19x10 mm 1 024.0002.046 (0) (3/4"x13/32"), rubber, black Clip for panel, every 300 mm (11 13/16"), 1 057.3086.051 plastic, gray, 12-piece set Countersunk head screw, 202 3 4x20 mm (5/32"x25/32"), 766.5042.120 steel, zinc-plated