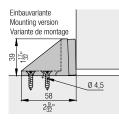

2.071 |
|                                 | End cap, ceiling<br>mounting, plastic,<br>anthracite |              | 2            | 057.3118.001 |

#### Accessories

|    |                                                                | No.          |
|----|----------------------------------------------------------------|--------------|
|    | Bottom door stopper, with centering, chrome-plated, matt       | 20773        |
|    | Milling jig Hawa Porta 100 GW/<br>GWF (Synchro)                | 057.3094.001 |
|    | Groove cutter to routing jig,<br>Ø= 10 mm (13/32"), hard metal | 600.0000.309 |
| 50 | Track cleaner, plastic, blue                                   | 057.3099.071 |

#### Hawa Porta 100 GW Synchro

#### Wall mounting



#### **Ceiling integration**





#### Bottom door stopper



#### Calculations



#### Accessories

- Lock solutions from page 511
- General accessories from page 518

- Glass recommendations from page 536

#### Planning/execution

Further information about the product can be found on www.hawa.com.

# Fitting for top-running glass doors up to 100 kg (220 lbs.), with surface mounted running track or running track flush with the ceiling. Optionally with soft and self closing mechanism. Ceiling mounting.

| Product highlights |                                                                                                            |
|--------------------|------------------------------------------------------------------------------------------------------------|
| Flexibility        | Wall mounting, ceiling integration or surface<br>mounting on the