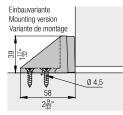

|--------------|--|
|  | Wall compensation profile, with sealing | 2,500<br>(8' 2 7/16'')  | 042.3064.071 |  |
|  | profile gray,<br>aluminum, anodized     | 3,000<br>(9' 10 1/8 '') | 042.3064.072 |  |

#### Accessories

|                                                                      | No.          |
|----------------------------------------------------------------------|--------------|
| Bottom door stopper, with centering, chrome-plated, matt             | 20773        |
| Sliders, for 8 mm (5/16'') glass, self-advhesive, 6-piece set        | 16192        |
| Sliders, for 10 mm glass<br>(13/32"), self-advhesive,<br>6-piece set | 16193        |
| <br>Track cleaner, plastic, blue                                     | 057.3099.071 |



#### Wooden panels



#### Bottom door stopper



#### **Calculations of panels**





#### U-shaped guide track with sliders



### Soft close

| ≥ 62<br>≥ 2 <sup>7</sup> / <sub>16</sub> "         |                                                          |                                                         |                                             |                                     |                                     |                                      |