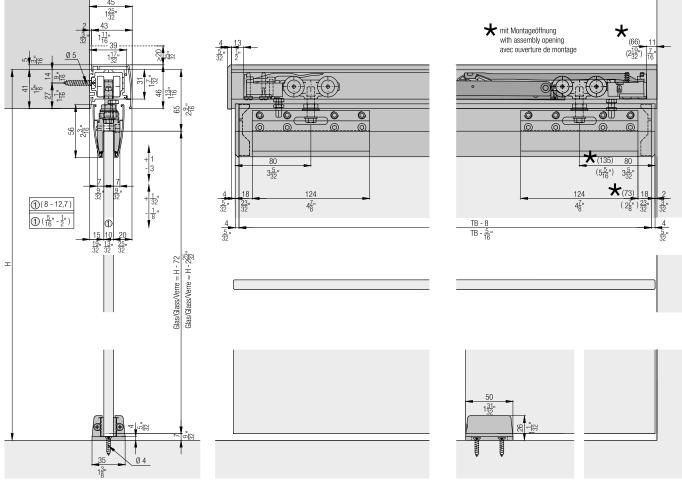

#### No. Hawa Porta 100 GW, for 1 door 057.3091.071 057.3091.071 No. Set consisting of: Running gear, ball bearing, 2 057.3114.071 rollers plastic white Stopper, with retention 1 057.3073.072 spring, plastic, gray Stopper, without retention 1 057.3073.071 spring, plastic, gray Suspension bolt, M8x25 202 2 600.0000.473 mm, flat head, steel, black Clamping shoe, glass thickness 6-12.7 mm 2 057.3087.071 (1/4"–1/2"), aluminum Bottom guide, playfree adjustable, glass thickness 1 057.3082.071 8–12.7 mm (5/16"–1/2"), chrome-plated, mat Wall buffer, 19x10 mm 1 024.0002.046 (0) (3/4"x13/32"), rubber, black Clip for panel, every 300 mm (11 13/16"), 1 057.3086.051 plastic, gray, 12-piece set Countersunk head screw, 202 3 4x20 mm (5/32"x25/32"), 766.5042.120 steel, zinc-plated

#### **Running tracks**

|      |                                                       | mm<br>(inch)                    | No.          |
|------|-------------------------------------------------------|---------------------------------|--------------|
|      |                                                       | 2,500<br>(8' 2 7/16'')          | 057.3083.250 |
| /.// | Running track,<br>aluminum, anodized,<br>pre-drilled  | <b>3,500</b><br>(11' 5 25/32'') | 057.3083.350 |
| A.   | p                                                     | 6,000<br>(19' 8 7/32'')         | 057.3083.600 |
|      | Running track,,<br>aluminum, anodized,<br>pre-drilled | cut to<br>size                  | 057.3083.990 |
|      | Wall mounting angle profile, aluminum,                | 2,500<br>(8' 2 7/16'')          | 057.3100.250 |
|      | anodized, pre-drilled                                 | cut to<br>size                  | 057.3100.990 |
|      | Disposable cover<br>Hawa Porta 100 GW/                | 2,000<br>(6' 6 3/4 '')          | 057.3089.001 |
|      | GWF, plastic, black                                   | cut to<br>size                  | 057.3089.990 |

#### End cap set

|                    |                                                                                                      |     |              | No.          |  |  |
|--------------------|------------------------------------------------------------------------------------------------------|-----|--------------|--------------|--|--|
|                    | End cap set for angle profile, plastic, anthracite, with screws for tracks up to 2500 mm (8'2 7/16") |     |              |              |  |  |
| End cap, ceiling   | mounting, plastic, anthrac                                                                           | ite |              | 057.3118.071 |  |  |
| Set consisting of: |                                                                                                      |     | 057.3118.071 | No.          |  |  |
|                    | End cap, left, plastic,<br>anthracite                                                                | 1   |              | 057.3101.002 |  |  |
|                    | End cap, right, plastic,<br>anthracite                                                               | 1   |              | 057.3101.001 |  |  |
| El S               | Screw set for angle profile, 12-piece set                                                            | 1   |              | 057.3102.071 |  |  |
|                    | End cap, ceiling<br>mounting, plastic,<br>anthracite                                                 |     | 2            | 057.3118.001 |  |  |