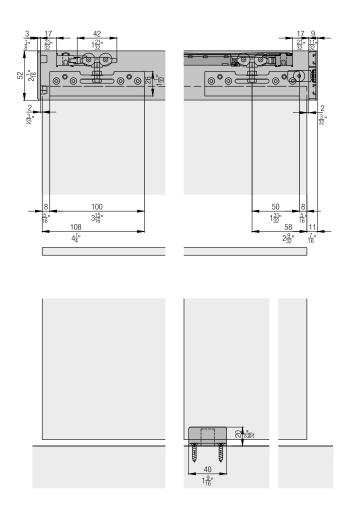

#### Fitting for top-running glass doors up to 40 kg (88 lbs.), with surface mounted running track. Optionally with soft and self closing mechanism. Wall mounting.

#### **Technical specifications**

**Product highlights** Flexibility

Productivity

| $\triangle$                     | Max. | 40 kg (88 lbs.)          |
|---------------------------------|------|--------------------------|
| $\stackrel{\wedge}{\downarrow}$ | Max. | 2200 mm (7'2 5/8'')      |
| $\stackrel{\leftarrow}{=}$      | Max. | 1000 mm (3'3 3/8'')      |
| →[]←                            |      | 6–8 mm (1/4'' to 5/16'') |

#### Wall mounting