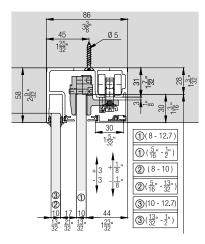

#### **Technical specifications**

| $\triangle$                     | Max. | 100 kg (220 lbs.)           |
|---------------------------------|------|-----------------------------|
| $\stackrel{\wedge}{\downarrow}$ | Max. | 2700 mm (8'10 5/16'')       |
| $\stackrel{\leftarrow}{=}$      | Max. | 1600 mm (5'3'')             |
| →[]←                            |      | 8–12.7 mm (5/16'' to 1/2'') |

#### No. Hawa Porta 100 GW, for 1 door 057.3091.071 057.3091.071 No. Set consisting of: Running gear, ball bearing, 2 057.3114.071 rollers plastic white Stopper, with retention 1 057.3073.072 spring, plastic, gray Stopper, without retention 1 057.3073.071 spring, plastic, gray Suspension bolt, M8x25 202 2 600.0000.473 mm, flat head, steel, black Clamping shoe, glass thickness 6-12.7 mm 2 057.3087.071 (1/4"–1/2"), aluminum Bottom guide, playfree adjustable, glass thickness 1 057.3082.071 8–12.7 mm (5/16"–1/2"), chrome-plated, mat Wall buffer, 19x10 mm 1 024.0002.046 (0) (3/4"x13/32"), rubber, black Clip for panel, every 300 mm (11 13/16"), 1 057.3086.051 plastic, gray, 12-piece set Countersunk head screw, 202 3 4x20 mm (5/32"x25/32"), 766.5042.120 steel, zinc-plated