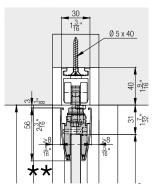

#### **Technical specifications**

| $\triangle$                       | Max. | 40/100 kg |
|-----------------------------------|------|-----------|
| $\stackrel{\uparrow}{\downarrow}$ | Max. | 2700 mm   |
| $\leftarrow \rightarrow$          | Max. | 1600 mm   |
| $\rightarrow [] \leftarrow$       |      | 6–12.7 mm |

#### **Technical specifications**

**Product highlights** Flexibility

Productivity

| $\triangle$                     | Max. | 40 kg (88 lbs.)          |
|---------------------------------|------|--------------------------|
| $\stackrel{\wedge}{\downarrow}$ | Max. | 2200 mm (7'2 5/8'')      |
| $\stackrel{\leftarrow}{=}$      | Max. | 1000 mm (3'3 3/8'')      |
| →[]←                            |      | 6–8 mm (1/4'' to 5/16'') |