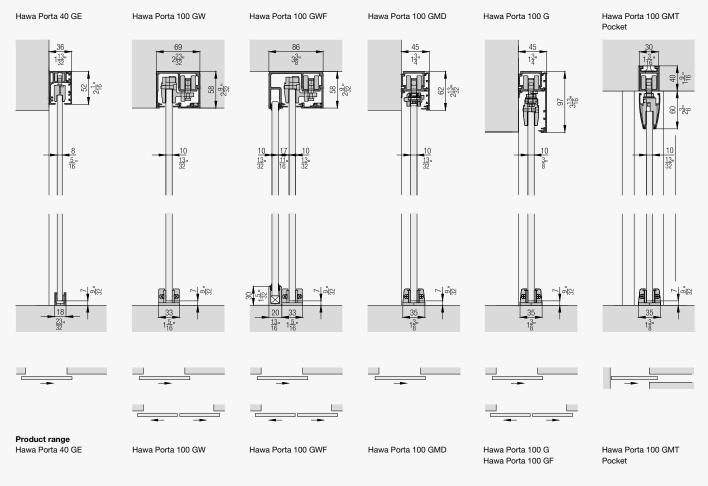

#### System advantages

| $\longleftrightarrow \!\!\!\!\!\!\!\!\!\!\!\!\!\!\!\!\!\!\!\!\!\!\!\!\!\!\!\!\!\!\!\!\!\!\!\!$ | Flexibility  | Versatile, rational combination options by means of multiple use of fittings                                                                  | G |
|------------------------------------------------------------------------------------------------|--------------|-----------------------------------------------------------------------------------------------------------------------------------------------|---|
|                                                                                                | Productivity | Efficient, simple installation and convenient adjustment<br>No glass processing thanks to clamping shoe fixing                                | - |
| Ŷ                                                                                              | Comfort      | Running gears with ball bearings for <b>high degree of operating convenience</b><br><b>Soft closing mechanism integrated</b> in running track | - |
| ٢                                                                                              | Aesthetics   | Elegant profiles, invisible technology and wide range of design versions for wall and ceiling mounting                                        |   |

#### **Technical specifications**

| $\triangle$                       | Max. | 40/100 kg |
|-----------------------------------|------|-----------|
| $\stackrel{\uparrow}{\downarrow}$ | Max. | 2700 mm   |
| $\leftarrow \rightarrow$          | Max. | 1600 mm   |
| $\rightarrow [] \leftarrow$       |      | 6–12.7 mm |