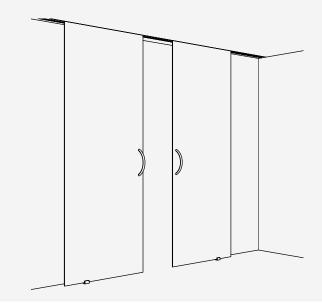

#### Area of application

Aesthetic room partitioning in top quality interior design of private and public buildings, such as for transparent, large-area kitchen/living room separation, light-permeable partitioning of bathrooms with frosted glass or room partitions in glass with an integrated sliding door.