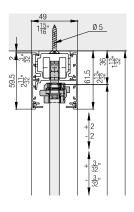

for wall mounting

|                                                          | No.          |  |
|----------------------------------------------------------|--------------|--|
| Bottom guide wall mounting,<br>adjustable free from play | 057.3015.175 |  |

#### Accessories

|                                                                | No.          |
|----------------------------------------------------------------|--------------|
| Bottom door stopper, with centering, chrome-plated, matt       | 20773        |
| Routing jig for assembly opening                               | 042.3118.071 |
| Groove cutter to routing jig,<br>Ø= 10 mm (13/32"), hard metal | 600.0000.309 |
| <br>Track cleaner, plastic, blue                               | 057.3099.071 |





#### **Ceiling mounting**



#### Bottom door stopper

Einbauvariante Mounting version Variante de montage

41.5

15"

81.5

37

۲

#### **Calculations of panels**



#### Wall mounting bottom guide



#### Soft close

|                                                                                                                                                                                                                             |                  |                   | Z :              | =               |                  |                   |   |                                              | )<br>      |                                     | ≥ 3        |            | 0          | _          |                      |
|-------------------------------------------------------------------------------------------