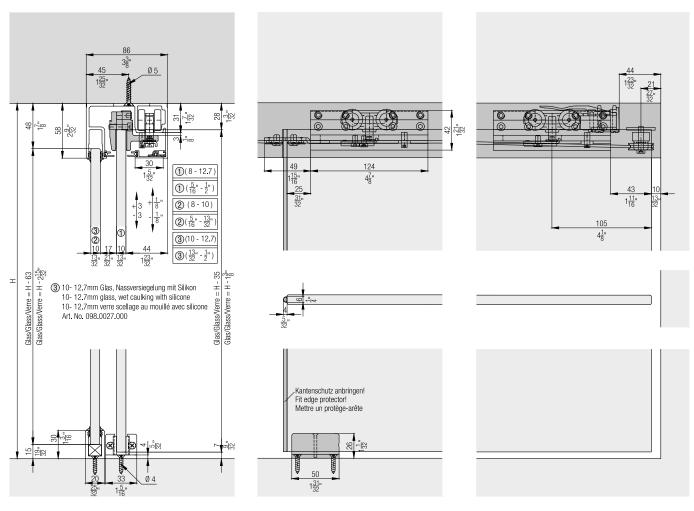

#### Fitting for top-running glass doors up to 100 kg (220 lbs.), with surface mounted running track or running track flush with the ceiling. Optionally with soft and self closing mechanism. Wall or ceiling mounting.

#### **Technical specifications**

| $\triangle$                     | Max. | 100 kg (220 lbs.)           |
|---------------------------------|------|-----------------------------|
| $\stackrel{\wedge}{\downarrow}$ | Max. | 2700 mm (8'10 5/16'')       |
| $\stackrel{\leftarrow}{=}$      | Max. | 1600 mm (5'3'')             |
| →[]←                            |      | 8–12.7 mm (5/16'' to 1/2'') |

#### No. Hawa Porta 100 GW, for 1 door 057.3091.071 057.3091.071 No. Set consisting of: Running gear, ball bearing, 2 057.3114.071 rollers plastic white Stopper, with retention 1 057.3073.072 spring, plastic, gray Stopper, without retention 1 057.3073.071 spring, plastic, gray Suspension bolt, M8x25 202 2 600.0000.473 mm, flat head, steel, black Clamping shoe, glass thickness 6-12.7 mm 2 057.3087.071 (1/4"–1/2"), aluminum Bottom guide, playfree adjustable, glass thickness 1 057.3082.071 8–12.7 mm (5/16"–1/2"), chrome-plated, mat Wall buffer, 19x10 mm 1 024.0002.046 (0) (3/4"x13/32"), rubber, black Clip for panel, every 300 mm (11 13/16"), 1 057.3086.051 plastic, gray, 12-piece set Countersunk head screw, 202 3 4x20 mm (5/32"x25/32"), 766.5042.120 steel, zinc-plated