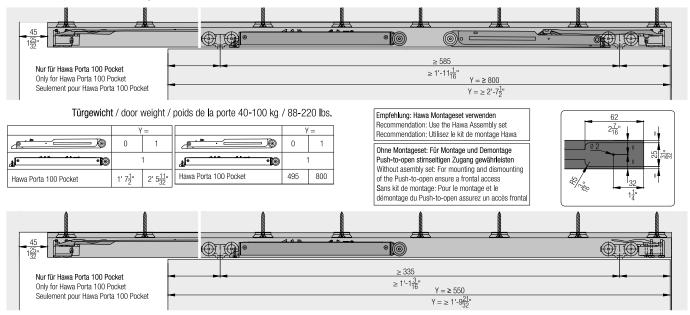

#### Fitting for top-running glass doors up to 100 kg (220 lbs.), with surface mounted running track or running track flush with the ceiling. Optionally with soft and self closing mechanism. Wall or ceiling mounting.

#### **Technical specifications**

| $\triangle$                     | Max. | 100 kg (220 lbs.)           |
|---------------------------------|------|-----------------------------|
| $\stackrel{\wedge}{\downarrow}$ | Max. | 2700 mm (8'10 5/16'')       |
| $\stackrel{\leftarrow}{=}$      | Max. | 1600 mm (5'3'')             |
| →[]←                            |      | 8–12.7 mm (5/16'' to 1/2'') |

#### Set for ceiling or wall mounting, for 1 glass door up to 100 kg (220 lbs.)