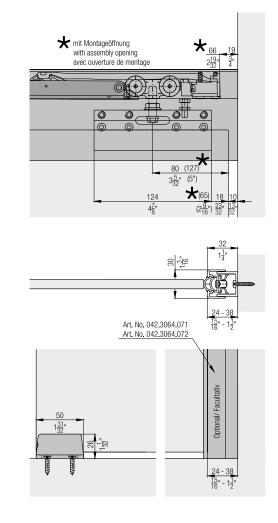

#### End cap set

|                    |                                                                                                      |     |              | No.          |  |  |
|--------------------|------------------------------------------------------------------------------------------------------|-----|--------------|--------------|--|--|
|                    | End cap set for angle profile, plastic, anthracite, with screws for tracks up to 2500 mm (8'2 7/16") |     |              |              |  |  |
| End cap, ceiling   | mounting, plastic, anthrac                                                                           | ite |              | 057.3118.071 |  |  |
| Set consisting of: |                                                                                                      |     | 057.3118.071 | No.          |  |  |
|                    | End cap, left, plastic,<br>anthracite                                                                | 1   |              | 057.3101.002 |  |  |
|                    | End cap, right, plastic,<br>anthracite                                                               | 1   |              | 057.3101.001 |  |  |
| El S               | Screw set for angle profile, 12-piece set                                                            | 1   |              | 057.3102.071 |  |  |
|                    | End cap, ceiling<br>mounting, plastic,<br>anthracite                                                 |     | 2            | 057.3118.001 |  |  |

#### Wall compensation profiles

|  |                                         | mm<br>(inch)            | No.          |  |
|--|-----------------------------------------|-------------------------|--------------|--|
|  | Wall compensation profile, with sealing | 2,500<br>(8' 2 7/16'')  | 042.3064.071 |  |
|  | profile gray,<br>aluminum, anodized     | 3,000<br>(9' 10 1/8 '') | 042.3064.072 |  |