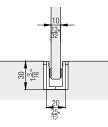

#### No. Hawa Porta 100 GW, for 1 door 057.3091.071 057.3091.071 No. Set consisting of: Running gear, ball bearing, 2 057.3114.071 rollers plastic white Stopper, with retention 1 057.3073.072 spring, plastic, gray Stopper, without retention 1 057.3073.071 spring, plastic, gray Suspension bolt, M8x25 202 2 600.0000.473 mm, flat head, steel, black Clamping shoe, glass thickness 6-12.7 mm 2 057.3087.071 (1/4"–1/2"), aluminum Bottom guide, playfree adjustable, glass thickness 1 057.3082.071 8–12.7 mm (5/16"–1/2"), chrome-plated, mat Wall buffer, 19x10 mm 1 024.0002.046 (0) (3/4"x13/32"), rubber, black Clip for panel, every 300 mm (11 13/16"), 1 057.3086.051 plastic, gray, 12-piece set Countersunk head screw, 202 3 4x20 mm (5/32"x25/32"), 766.5042.120 steel, zinc-plated