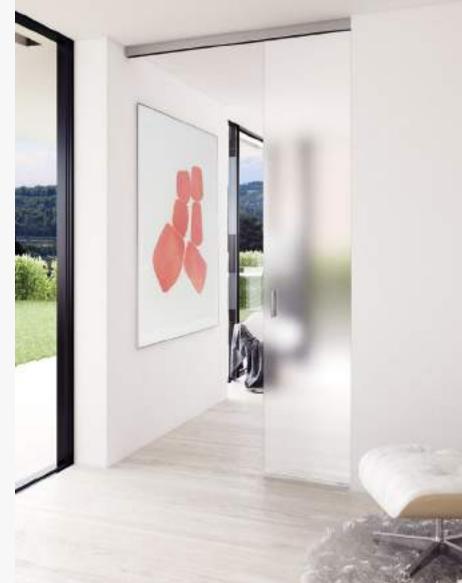

# Hawa Porta for glass sliding doors Functionality that gets things moving

Increasing numbers of sliding doors made from glass are providing their valuable services in modern interior design. And on an increasing number of occasions it is a Hawa Porta fitting which moves these sliding doors. With good reason: Its clever clamping shoe fixings make extremely efficient installation possible without any glass processing whatsoever. Then there are the qualities which are typical of Hawa Porta such as the economical modular system, which makes the use of different systems on the same running system possible, the freely positionable stopper and the comfortable soft and self closing system. And because the entire technology disappears into the running track, it is also a top-class choice from a visual point of view. Particularly since its attractive designer panels and the running tracks with different types of finish blend harmoniously into any ambience.

#### Area of application

Aesthetic room partitioning in top quality interior design of private and public buildings, such as for transparent, large-area kitchen/living room separation, light-permeable partitioning of bathrooms with frosted glass or room partitions in glass with an integrated sliding door.