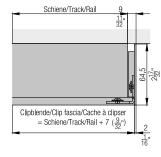

#### Table continued from previous page

| Running<br>track,<br>aluminum,<br>anodized,<br>pre-drilled                | 2,000<br>(6' 6 3/4 '') | 1 |   | 057.3146.200 |
|---------------------------------------------------------------------------|------------------------|---|---|--------------|
| Clip-on<br>panel,<br>aluminum,<br>anodized                                | 2,000<br>(6' 6 3/4 '') | 1 |   | 053.3195.200 |
| Running<br>track,<br>aluminum,<br>stainless<br>steel look,<br>pre-drilled | 2,000<br>(6' 6 3/4 '') |   | 1 | 057.3146.204 |
| Clip-on<br>panel,<br>aluminum,<br>stainless<br>steel look                 | 2,000<br>(6' 6 3/4 '') |   | 1 | 053.3195.202 |

Panels

|                                       | mm<br>(inch)            | No.          |
|---------------------------------------|-------------------------|--------------|
| Clip-on panel,                        |                         | 053.3195.600 |
| aluminum, anodized                    | cut to<br>size          | 053.3195.990 |
| Clip-on panel,<br>aluminum, stainless | 6,000<br>(19' 8 7/32'') | 053.3195.602 |
| steel look                            | cut to<br>size          | 053.3195.992 |