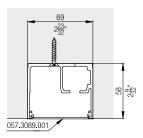

#### **Running tracks**

|      |                                                       | mm<br>(inch)                    | No.          |
|------|-------------------------------------------------------|---------------------------------|--------------|
|      |                                                       | 2,500<br>(8' 2 7/16'')          | 057.3083.250 |
| /.// | Running track,<br>aluminum, anodized,<br>pre-drilled  | <b>3,500</b><br>(11' 5 25/32'') | 057.3083.350 |
| A.   | p                                                     | 6,000<br>(19' 8 7/32'')         | 057.3083.600 |
|      | Running track,,<br>aluminum, anodized,<br>pre-drilled | cut to<br>size                  | 057.3083.990 |
|      | Wall mounting angle profile, aluminum,                | 2,500<br>(8' 2 7/16'')          | 057.3100.250 |
|      | anodized, pre-drilled                                 | cut to<br>size                  | 057.3100.990 |
|      | Disposable cover<br>Hawa Porta 100 GW/                | 2,000<br>(6' 6 3/4 '')          | 057.3089.001 |
|      | GWF, plastic, black                                   | cut to<br>size                  | 057.3089.990 |