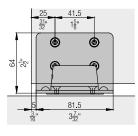

#### No. Hawa Porta 100 GW, for 1 door 057.3091.071 057.3091.071 No. Set consisting of: Running gear, ball bearing, 2 057.3114.071 rollers plastic white Stopper, with retention 1 057.3073.072 spring, plastic, gray Stopper, without retention 1 057.3073.071 spring, plastic, gray Suspension bolt, M8x25 202 2 600.0000.473 mm, flat head, steel, black Clamping shoe, glass thickness 6-12.7 mm 2 057.3087.071 (1/4"–1/2"), aluminum Bottom guide, playfree adjustable, glass thickness 1 057.3082.071 8–12.7 mm (5/16"–1/2"), chrome-plated, mat Wall buffer, 19x10 mm 1 024.0002.046 (0) (3/4"x13/32"), rubber, black Clip for panel, every 300 mm (11 13/16"), 1 057.3086.051 plastic, gray, 12-piece set Countersunk head screw, 202 3 4x20 mm (5/32"x25/32"), 766.5042.120 steel, zinc-plated