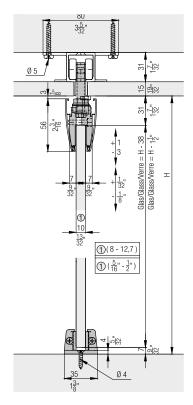

#### Fitting for top-running glass doors up to 40 kg (88 lbs.), with surface mounted running track. Optionally with soft and self closing mechanism. Wall mounting.

#### **Technical specifications**

**Product highlights** Flexibility

Productivity

| $\triangle$                     | Max. | 40 kg (88 lbs.)          |
|---------------------------------|------|--------------------------|
| $\stackrel{\wedge}{\downarrow}$ | Max. | 2200 mm (7'2 5/8'')      |
| $\stackrel{\leftarrow}{=}$      | Max. | 1000 mm (3'3 3/8'')      |
| →[]←                            |      | 6–8 mm (1/4'' to 5/16'') |