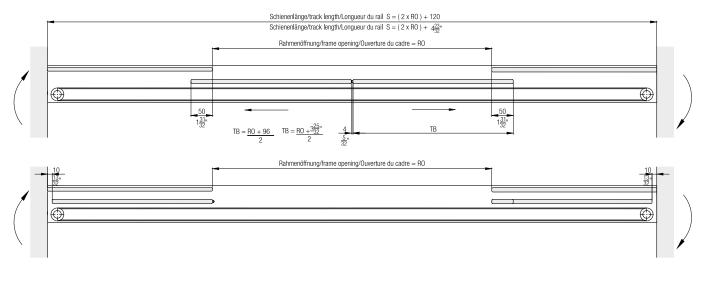

#### **Technical specifications**

| $\triangle$                       | Max. | 40/100 kg |
|-----------------------------------|------|-----------|
| $\stackrel{\uparrow}{\downarrow}$ | Max. | 2700 mm   |
| $\leftarrow \rightarrow$          | Max. | 1600 mm   |
| $\rightarrow [] \leftarrow$       |      | 6–12.7 mm |

#### **Technical specifications**

| $\triangle$                     | Max. | 100 kg (220 lbs.)           |
|---------------------------------|------|-----------------------------|
| $\stackrel{\wedge}{\downarrow}$ | Max. | 2700 mm (8'10 5/16'')       |
| $\stackrel{\leftarrow}{=}$      | Max. | 1600 mm (5'3'')             |
| →[]←                            |      | 8–12.7 mm (5/16'' to 1/2'') |