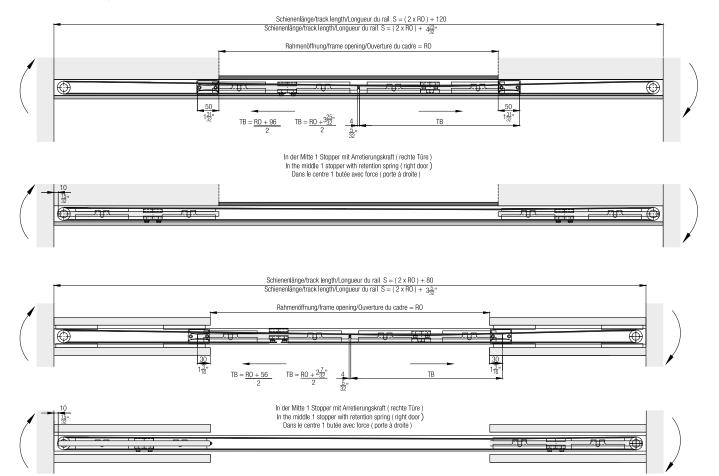

#### Fitting for top-running glass doors up to 100 kg (220 lbs.), with surface mounted running track or running track flush with the ceiling. Optionally with soft and self closing mechanism. Wall or ceiling mounting.

#### **Technical specifications**

| $\triangle$                     | Max. | 100 kg (220 lbs.)           |
|---------------------------------|------|-----------------------------|
| $\stackrel{\wedge}{\downarrow}$ | Max. | 2700 mm (8'10 5/16'')       |
| $\stackrel{\leftarrow}{=}$      | Max. | 1600 mm (5'3'')             |
| →[]←                            |      | 8–12.7 mm (5/16'' to 1/2'') |

#### Set for ceiling or wall mounting, for 1 glass door up to 100 kg (220 lbs.)