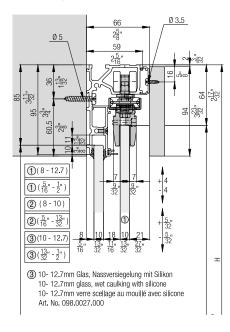

#### **Technical specifications**

| $\triangle$                     | Max. | 100 kg (220 lbs.)           |
|---------------------------------|------|-----------------------------|
| $\stackrel{\wedge}{\downarrow}$ | Max. | 2700 mm (8'10 5/16'')       |
| $\stackrel{\leftarrow}{=}$      | Max. | 1600 mm (5'3'')             |
| →[]←                            |      | 8–12.7 mm (5/16'' to 1/2'') |

#### No. Hawa Porta 100 GW, for 1 door 057.3091.071 057.3091.071 No. Set consisting of: Running gear, ball bearing, 2 057.3114.071 rollers plastic white Stopper, with retention 1 057.3073.072 spring, plastic, gray Stopper, without retention 1 057.3073.071 spring, plastic, gray Suspension bolt, M8x25 202 2 600.0000.473 mm, flat head, steel, black Clamping shoe, glass thickness 6-12.7 mm 2 057.3087.071 (1/4"–1/2"), aluminum Bottom guide, playfree adjustable, glass thickness 1 057.3082.071 8–12.7 mm (5/16"–1/2"), chrome-plated, mat Wall buffer, 19x10 mm 1 024.0002.046 (0) (3/4"x13/32"), rubber, black Clip for panel, every 300 mm (11 13/16"), 1 057.3086.051 plastic, gray, 12-piece set Countersunk head screw, 202 3 4x20 mm (5/32"x25/32"), 766.5042.120 steel, zinc-plated