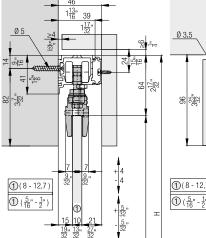

#### Fitting for top-running glass doors up to 40 kg (88 lbs.), with surface mounted running track. Optionally with soft and self closing mechanism. Wall mounting.

#### **Technical specifications**

**Product highlights** Flexibility

Productivity

| $\triangle$                     | Max. | 40 kg (88 lbs.)          |
|---------------------------------|------|--------------------------|
| $\stackrel{\wedge}{\downarrow}$ | Max. | 2200 mm (7'2 5/8'')      |
| $\stackrel{\leftarrow}{=}$      | Max. | 1000 mm (3'3 3/8'')      |
| →[]←                            |      | 6–8 mm (1/4'' to 5/16'') |