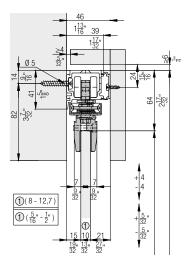

#### Fitting for top-running glass doors up to 100 kg (220 lbs.), with surface mounted running track or running track flush with the ceiling. Optionally with soft and self closing mechanism. Wall or ceiling mounting.

#### **Technical specifications**

| $\triangle$                     | Max. | 100 kg (220 lbs.)           |
|---------------------------------|------|-----------------------------|
| $\stackrel{\wedge}{\downarrow}$ | Max. | 2700 mm (8'10 5/16'')       |
| $\stackrel{\leftarrow}{=}$      | Max. | 1600 mm (5'3'')             |
| →[]←                            |      | 8–12.7 mm (5/16'' to 1/2'') |