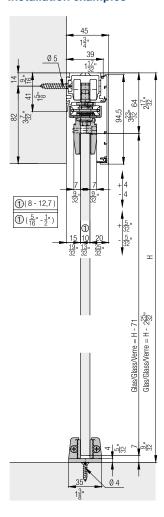

#### **Technical specifications**

| $\triangle$                       | Max. | 40/100 kg |
|-----------------------------------|------|-----------|
| $\stackrel{\uparrow}{\downarrow}$ | Max. | 2700 mm   |
| $\leftarrow \rightarrow$          | Max. | 1600 mm   |
| $\rightarrow [] \leftarrow$       |      | 6–12.7 mm |

#### Fitting for top-running glass doors up to 40 kg (88 lbs.), with surface mounted running track. Optionally with soft and self closing mechanism. Wall mounting.

#### **Technical specifications**

**Product highlights** Flexibility

Productivity

| $\triangle$                     | Max. | 40 kg (88 lbs.)          |
|---------------------------------|------|--------------------------|
| $\stackrel{\wedge}{\downarrow}$ | Max. | 2200 mm (7'2 5/8'')      |
| $\stackrel{\leftarrow}{=}$      | Max. | 1000 mm (3'3 3/8'')      |
| →[]←                            |      | 6–8 mm (1/4'' to 5/16'') |

#### Fitting for top-running glass doors up to 100 kg (220 lbs.), with surface mounted running track or running track flush with the ceiling. Optionally with soft and self closing mechanism. Wall or ceiling mounting.

#### **Technical specifications**

| $\triangle$                     | Max. | 100 kg (220 lbs.)           |
|---------------------------------|------|-----------------------------|
| $\stackrel{\wedge}{\downarrow}$ | Max. | 2700 mm (8'10 5/16'')       |
| $\stackrel{\leftarrow}{=}$      | Max. | 1600 mm (5'3'')             |
| →[]←                            |      | 8–12.7 mm (5/16'' to 1/2'') |