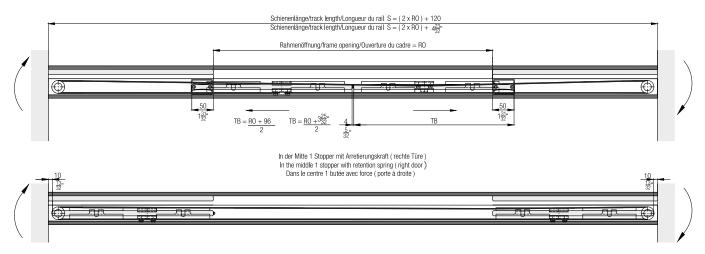

#### Set for ceiling or wall mounting, for 1 glass door up to 100 kg (220 lbs.)

#### No. Hawa Porta 100 GW, for 1 door 057.3091.071 057.3091.071 No. Set consisting of: Running gear, ball bearing, 2 057.3114.071 rollers plastic white Stopper, with retention 1 057.3073.072 spring, plastic, gray Stopper, without retention 1 057.3073.071 spring, plastic, gray Suspension bolt, M8x25 202 2 600.0000.473 mm, flat head, steel, black Clamping shoe, glass thickness 6-12.7 mm 2 057.3087.071 (1/4"–1/2"), aluminum Bottom guide, playfree adjustable, glass thickness 1 057.3082.071 8–12.7 mm (5/16"–1/2"), chrome-plated, mat Wall buffer, 19x10 mm 1 024.0002.046 (0) (3/4"x13/32"), rubber, black Clip for panel, every 300 mm (11 13/16"), 1 057.3086.051 plastic, gray, 12-piece set Countersunk head screw, 202 3 4x20 mm (5/32"x25/32"), 766.5042.120 steel, zinc-plated

#### **Running tracks**

|      |                                                       | mm<br>(inch)                    | No.          |
|------|-------------------------------------------------------|---------------------------------|--------------|
|      |                                                       | 2,500<br>(8' 2 7/16'')          | 057.3083.250 |
| /.// | Running track,<br>aluminum, anodized,<br>pre-drilled  | <b>3,500</b><br>(11' 5 25/32'') | 057.3083.350 |
| A.   | p                                                     | 6,000<br>(19' 8 7/32'')         | 057.3083.600 |
|      | Running track,,<br>aluminum, anodized,<br>pre-drilled | cut to<br>size                  | 057.3083.990 |
|      | Wall mounting angle profile, aluminum,                | 2,500<br>(8' 2 7/16'')          | 057.3100.250 |
|      | anodized, pre-drilled                                 | cut to<br>size                  | 057.3100.990 |
|      | Disposable cover<br>Hawa Porta 100 GW/                | 2,000<br>(6' 6 3/4 '')          | 057.3089.001 |
|      | GWF, plastic, black                                   | cut to<br>size                  | 057.3089.990 |