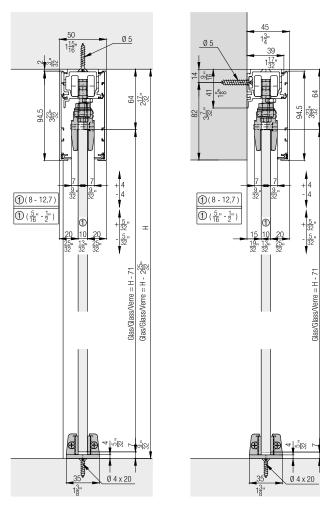

#### **Technical specifications**

| $\triangle$                     | Max. | 100 kg (220 lbs.)           |
|---------------------------------|------|-----------------------------|
| $\stackrel{\wedge}{\downarrow}$ | Max. | 2700 mm (8'10 5/16'')       |
| $\stackrel{\leftarrow}{=}$      | Max. | 1600 mm (5'3'')             |
| →[]←                            |      | 8–12.7 mm (5/16'' to 1/2'') |

#### No. Hawa Porta 100 GW, for 1 door 057.3091.071 057.3091.071 No. Set consisting of: Running gear, ball bearing, 2 057.3114.071 rollers plastic white Stopper, with retention 1 057.3073.072 spring, plastic, gray Stopper, without retention 1 057.3073.071 spring, plastic, gray Suspension bolt, M8x25 202 2 600.0000.473 mm, flat head, steel, black Clamping shoe, glass thickness 6-12.7 mm 2 057.3087.071 (1/4"–1/2"), aluminum Bottom guide, playfree adjustable, glass thickness 1 057.3082.071 8–12.7 mm (5/16"–1/2"), chrome-plated, mat Wall buffer, 19x10 mm 1 024.0002.046 (0) (3/4"x13/32"), rubber, black Clip for panel, every 300 mm (11 13/16"), 1 057.3086.051 plastic, gray, 12-piece set Countersunk head screw, 202 3 4x20 mm (5/32"x25/32"), 766.5042.120 steel, zinc-plated