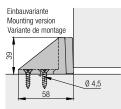

#### Adjustable without play for wall mounting

|                                                          | No.          |  |
|----------------------------------------------------------|--------------|--|
| Bottom guide wall mounting,<br>adjustable free from play | 057.3015.175 |  |

#### Accessories

|                                                                | No.          |
|----------------------------------------------------------------|--------------|
| Bottom door stopper,<br>with centering, chrome-plated,<br>matt | 20773        |
| <br>Track cleaner, plastic, blue                               | 057.3099.071 |

#### Wooden panels





#### **Calculations of panels**



#### Bottom guide with zero clearance



 $\frac{11}{32}$ 

 $\frac{1}{16}$ 



#### Bottom door stopper



#### **Calculations of panels**



#### Accessories

- Lock solutions from page 511
- General accessories from page 518
- Glass recommendations from page 536

#### Planning/execution

Further information about the product can be found on www.hawa.com.



#### Fitting for top-running glass doors up to 100 kg (220 lbs.), with surface mounted running track. Optionally with soft and self closing mechanism. Wall mounting.

| Smooth, quiet sliding and gentle stopping of the door with integrated soft and self closing system |                                                                                                                                  |
|----------------------------------------------------------------------------------------------------|----------------------------------------