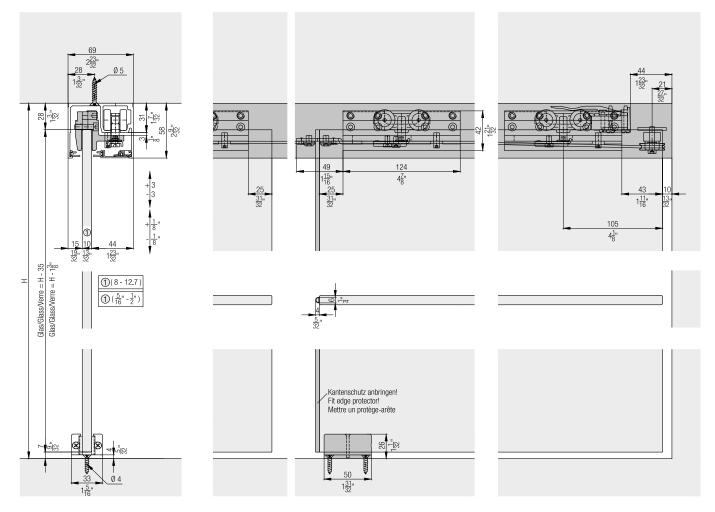

#### Fitting for top-running glass doors up to 40 kg (88 lbs.), with surface mounted running track. Optionally with soft and self closing mechanism. Wall mounting.

#### **Technical specifications**

**Product highlights** Flexibility

Productivity

| $\triangle$                     | Max. | 40 kg (88 lbs.)          |
|---------------------------------|------|--------------------------|
| $\stackrel{\wedge}{\downarrow}$ | Max. | 2200 mm (7'2 5/8'')      |
| $\stackrel{\leftarrow}{=}$      | Max. | 1000 mm (3'3 3/8'')      |
| →[]←                            |      | 6–8 mm (1/4'' to 5/16'') |

#### Wall mounting