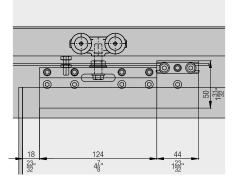

#### Fitting for top-running glass doors up to 40 kg (88 lbs.), with surface mounted running track. Optionally with soft and self closing mechanism. Wall mounting.

#### **Technical specifications**

**Product highlights** Flexibility

Productivity

| $\triangle$                     | Max. | 40 kg (88 lbs.)          |
|---------------------------------|------|--------------------------|
| $\stackrel{\wedge}{\downarrow}$ | Max. | 2200 mm (7'2 5/8'')      |
| $\stackrel{\leftarrow}{=}$      | Max. | 1000 mm (3'3 3/8'')      |
| →[]←                            |      | 6–8 mm (1/4'' to 5/16'') |