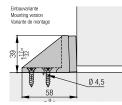

m<br>(5/32"x 1/8"),<br>steel, zinc-plated          | 4            | 011.0101.171 |

#### Accessories

|                                                          | No.          |
|----------------------------------------------------------|--------------|
| Bottom door stopper, with centering, chrome-plated, matt | 20773        |
| <br>Track cleaner, plastic, blue                         | 057.3099.071 |

## Hawa Porta 100 GF Synchro

#### **Wooden panels**



## Clipblende/Clip fascia/Cache à clipser = Schiene/Track/Rail + 7 ( $\frac{9}{32}$ ) 2 16 Schiene/Track/Rail + 7 ( $\frac{9}{32}$ ) 2 16 Schiene/Track/Rail + 7 ( $\frac{9}{32}$ ) 8 Holzblende/Wooden fascia/Cache en bois = Schiene/Track/Rail + 19 ( $\frac{3}{4}$ )

Calculations of panels

 $\frac{11}{32}$ 



#### Bottom door stopper



#### Calculations



#### Accessories

- Lock solutions from page 511
- General accessories from page 518
- Glass recommendations from page 536

#### Planning/execution

Further information about the product can be found on www.hawa.com.