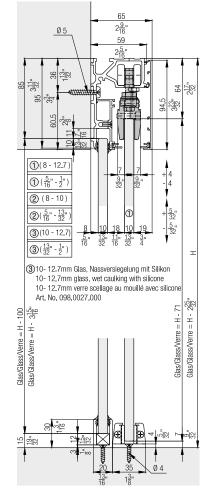

#### Fitting for top-running glass doors up to 100 kg (220 lbs.), with surface mounted running track or running track flush with the ceiling. Optionally with soft and self closing mechanism. Wall or ceiling mounting.

#### **Technical specifications**

| $\triangle$                     | Max. | 100 kg (220 lbs.)           |
|---------------------------------|------|-----------------------------|
| $\stackrel{\wedge}{\downarrow}$ | Max. | 2700 mm (8'10 5/16'')       |
| $\stackrel{\leftarrow}{=}$      | Max. | 1600 mm (5'3'')             |
| →[]←                            |      | 8–12.7 mm (5/16'' to 1/2'') |