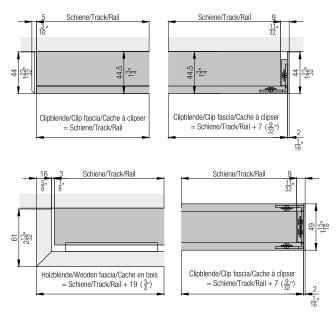

#### **Running tracks**

|  |                                                | mm<br>(inch)            | No.          |
|--|------------------------------------------------|-------------------------|--------------|
|  | Running track,<br>aluminum, anodized,          | 6,000<br>(19' 8 7/32'') | 057.3146.600 |
|  | pre-drilled                                    | cut to<br>size          | 057.3146.990 |
|  | Running track,                                 | 6,000<br>(19' 8 7/32'') | 057.3146.602 |
|  | aluminum, stainless<br>steel look, pre-drilled | cut to<br>size          | 057.3146.992 |

Panels

|                                       | mm<br>(inch)            | No.          |
|---------------------------------------|-------------------------|--------------|
| Clip-on panel,                        |                         | 053.3195.600 |
| aluminum, anodized                    | cut to<br>size          | 053.3195.990 |
| Clip-on panel,<br>aluminum, stainless | 6,000<br>(19' 8 7/32'') | 053.3195.602 |
| steel look                            | cut to<br>size          | 053.3195.992 |

#### **Running tracks**

|      |                                                       | mm<br>(inch)                    | No.          |
|------|-------------------------------------------------------|---------------------------------|--------------|
|      |                                                       | 2,500<br>(8' 2 7/16'')          | 057.3083.250 |
| /.// | Running track,<br>aluminum, anodized,<br>pre-drilled  | <b>3,500</b><br>(11' 5 25/32'') | 057.3083.350 |
| A.   | p                                                     | 6,000<br>(19' 8 7/32'')         | 057.3083.600 |
|      | Running track,,<br>aluminum, anodized,<br>pre-drilled | cut to<br>size                  | 057.3083.990 |
|      | Wall mounting angle profile, aluminum,                | 2,500<br>(8' 2 7/16'')          | 057.3100.250 |
|      | anodized, pre-drilled                                 | cut to<br>size                  | 057.3100.990 |
|      | Disposable cover<br>Hawa Porta 100 GW/                | 2,000<br>(6' 6 3/4 '')          | 057.3089.001 |
|      | GWF, plastic, black                                   | cut to<br>size                  | 057.3089.990 |

#### Panels

|  |                                            | mm<br>(inch)                    | No.          |
|--|--------------------------------------------|---------------------------------|--------------|
|  |                                            | 2,500<br>(8' 2 7/16'')          | 057.3085.250 |
|  | Panel profile,<br>aluminum, anodized       | <b>3,500</b><br>(11' 5 25/32'') | 057.3085.350 |
|  |                                            | 6,000<br>(19' 8 7/32'')         | 057.3085.600 |
|  |                                            | cut to<br>size                  | 057.3085.990 |
|  | Screening seal for fascias, plastic, black | 20,000<br>(65' 7 13/32'')       | 057.3078.002 |