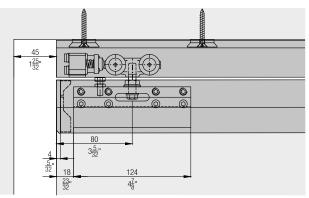

#### Set for wall mounting, for 1 glass door up to 40 kg (88 lbs.) Set for wall mounting, for 1 glass door up to 40 kg (88 lbs.)

|                 | No.                                                                              |              |              |
|-----------------|----------------------------------------------------------------------------------|--------------|--------------|
| Hawa Porta 40 0 | 057.3157.071                                                                     |              |              |
| Set consisting  | of:                                                                              | 057.3157.071 | No.          |
| <b>GOO</b>      | Running gear,<br>plain bearings, rollers,<br>plastic, white                      | 2            | 057.3149.071 |
|                 | Stopper, plastic, gray                                                           | 2            | 057.3148.071 |
|                 | Hexagon screw,<br>M5x18 mm (3/16"x23/32"),<br>steel, zinc-plated                 | 2            | 600.0000.646 |
| Ô               | Prevailing torque, M5, steel, zinc-plated                                        | 2            | 600.0000.459 |
| 000000          | Clamping shoe, zinc diecast,<br>aluminum, glass thickness<br>6-8 mm (1/4"-5/16") | 2            | 053.3161.071 |
|                 | Bottom guide,<br>chrome-plated, matt                                             | 1            | 053.3191.901 |
|                 | Slider bottom guide, plastic,<br>gray                                            | 1            | 053.0146.002 |
| 24 D            | Countersunk head screw,<br>4x20 mm (5/32"x25/32"),<br>steel, zinc-plated         | 2            | 766.5042.120 |

|                                                                                                        |                                                                       |              |              |              | No.          |
|--------------------------------------------------------------------------------------------------------|-----------------------------------------------------------------------|--------------|--------------|--------------|--------------|
| Hawa Porta 40 GE, with soft close and track,<br>2000 mm (6' 6 3/4"), aluminum, anodized,<br>for 1 door |                                                                       |              |              |              | 057.3157.072 |
|                                                                                                        | GE, with soft clos<br>/4"), aluminum, s                               |              |              |              | 057.3157.073 |
| Set consisting                                                                                         | of:                                                                   | mm<br>(inch) | 057.3157.072 | 057.3157.073 | No.          |
| Solor -                                                                                                | Soft close, up t<br>(88 lbs.), runnin<br>premounted                   |              | 2            | 2            | 057.3158.073 |
|                                                                                                        | Stopper with re<br>piece to soft clo                                  |              | 2            | 2            | 057.3151.071 |
|                                                                                                        | Hexagon screw<br>M5x18 mm<br>(3/16"x23/32"),<br>steel, zinc-plate     |              | 2            | 2            | 600.0000.646 |
| Ó                                                                                                      | Prevailing torqu<br>steel, zinc-plate                                 |              | 2            | 2            | 600.0000.459 |
| 909                                                                                                    | Clamping shoe<br>diecast, alumin<br>glass thickness<br>6–8 mm (1/4"–5 | um,          | 2            | 2            | 053.3161.071 |
|                                                                                                        | Bottom guide,<br>chrome-plated,                                       | mat          | 1            | 1            | 053.3191.901 |
|                                                                                                        | Slider bottom g<br>plastic, gray                                      | uide,        | 1            | 1            | 053.0146.002 |
| LIS.                                                                                                   | Countersunk he<br>screw,<br>4x20 mm (5/32<br>steel, zinc-plate        | 'x25/32"),   | 2            | 2            | 766.5042.120 |
|                                                                                                        | Cover cap, left,<br>plastic, anthrac                                  |              | 1            | 1            | 053.3192.001 |
| لت                                                                                                     | Cover cap, righ<br>plastic, anthrac                                   |              | 1            | 1            | 053.3192.002 |
|                                                                                                        | Track cleaner, p<br>red                                               | olastic,     | 1            | 1            | 040.3142.071 |