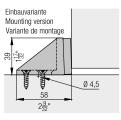

-----------|
| Wall compensation profile, with sealing | 2,500<br>(8' 2 7/16'')  | 042.3064.071 |
| profile gray,<br>aluminum, anodized     | 3,000<br>(9' 10 1/8 '') | 042.3064.072 |

Г

#### Accessories

|     |                                                                | No.          |
|-----|----------------------------------------------------------------|--------------|
|     | Bottom door stopper, with centering, chrome-plated, matt       | 20773        |
| •   | Routing jig for assembly opening                               | 042.3118.071 |
|     | Groove cutter to routing jig,<br>Ø= 10 mm (13/32"), hard metal | 600.0000.309 |
| 500 | Track cleaner, plastic, blue                                   | 057.3099.071 |



#### **Ceiling integration**





#### **Bottom door stopper**



③ 10-12.7mm Glas, Nassversiegelung mit Silikon 10-12.7mm glass, wet caulking with silicone 10-12.7mm verre scellage au mouilé avec silicone Art. No. 098.0027.000

#### Calculations

|                                                                                                                                                                                                                                                                           |                                      |                                      |                                              |                                    |                                      |                                       |                                                                          | )                 | 0