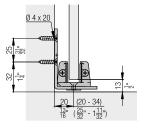

#### No. Hawa Porta 100 GW, for 1 door 057.3091.071 057.3091.071 No. Set consisting of: Running gear, ball bearing, 2 057.3114.071 rollers plastic white Stopper, with retention 1 057.3073.072 spring, plastic, gray Stopper, without retention 1 057.3073.071 spring, plastic, gray Suspension bolt, M8x25 202 2 600.0000.473 mm, flat head, steel, black Clamping shoe, glass thickness 6-12.7 mm 2 057.3087.071 (1/4"–1/2"), aluminum Bottom guide, playfree adjustable, glass thickness 1 057.3082.071 8–12.7 mm (5/16"–1/2"), chrome-plated, mat Wall buffer, 19x10 mm 1 024.0002.046 (0) (3/4"x13/32"), rubber, black Clip for panel, every 300 mm (11 13/16"), 1 057.3086.051 plastic, gray, 12-piece set Countersunk head screw, 202 3 4x20 mm (5/32"x25/32"), 766.5042.120 steel, zinc-plated