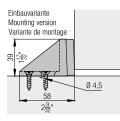

#### Fitting for top-running glass doors up to 40 kg (88 lbs.), with surface mounted running track. Optionally with soft and self closing mechanism. Wall mounting.

#### **Technical specifications**

**Product highlights** Flexibility

Productivity

| $\triangle$                     | Max. | 40 kg (88 lbs.)          |
|---------------------------------|------|--------------------------|
| $\stackrel{\wedge}{\downarrow}$ | Max. | 2200 mm (7'2 5/8'')      |
| $\stackrel{\leftarrow}{=}$      | Max. | 1000 mm (3'3 3/8'')      |
| →[]←                            |      | 6–8 mm (1/4'' to 5/16'') |