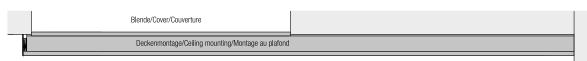

#### Fitting for top-running glass doors up to 100 kg (220 lbs.), with surface mounted running track or running track flush with the ceiling. Optionally with soft and self closing mechanism. Wall or ceiling mounting.

#### Wall mounting

#### **Ceiling integration**

1