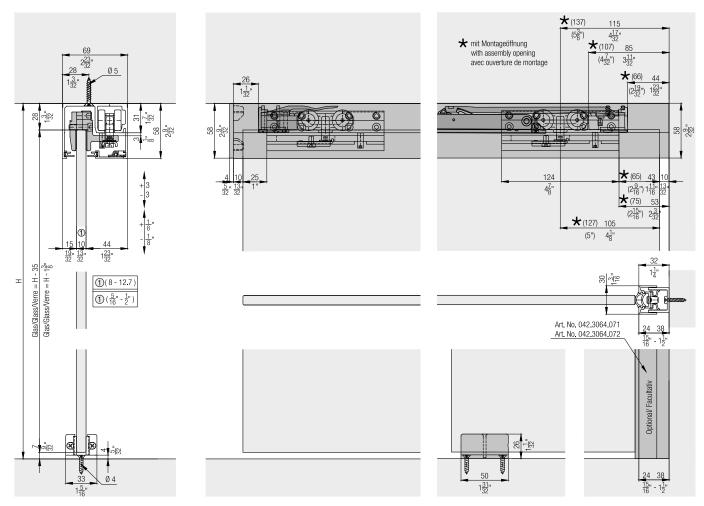

#### Fitting for top-running glass doors up to 40 kg (88 lbs.), with surface mounted running track. Optionally with soft and self closing mechanism. Wall mounting.

#### **Technical specifications**

**Product highlights** Flexibility

Productivity

| $\triangle$                     | Max. | 40 kg (88 lbs.)          |
|---------------------------------|------|--------------------------|
| $\stackrel{\wedge}{\downarrow}$ | Max. | 2200 mm (7'2 5/8'')      |
| $\stackrel{\leftarrow}{=}$      | Max. | 1000 mm (3'3 3/8'')      |
| →[]←                            |      | 6–8 mm (1/4'' to 5/16'') |

#### Fitting for top-running glass doors up to 100 kg (220 lbs.), with surface mounted running track or running track flush with the ceiling. Optionally with soft and self closing mechanism. Wall or ceiling mounting.

#### **Technical specifications**

| $\triangle$                     | Max. | 100 kg (220 lbs.)           |
|---------------------------------|------|-----------------------------|
| $\stackrel{\wedge}{\downarrow}$ | Max. | 2700 mm (8'10 5/16'')       |
| $\stackrel{\leftarrow}{=}$      | Max. | 1600 mm (5'3'')             |
| →[]←                            |      | 8–12.7 mm (5/16'' to 1/2'') |