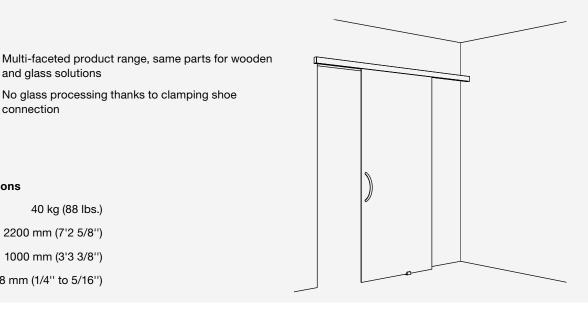

#### Fitting for top-running glass doors up to 40 kg (88 lbs.), with surface mounted running track. Optionally with soft and self closing mechanism. Wall mounting.

#### **Technical specifications**

**Product highlights** Flexibility

Productivity

| $\triangle$                     | Max. | 40 kg (88 lbs.)          |
|---------------------------------|------|--------------------------|
| $\stackrel{\wedge}{\downarrow}$ | Max. | 2200 mm (7'2 5/8'')      |
| $\stackrel{\leftarrow}{=}$      | Max. | 1000 mm (3'3 3/8'')      |
| →[]←                            |      | 6–8 mm (1/4'' to 5/16'') |

and glass solutions

connection

No glass processing thanks to clamping shoe