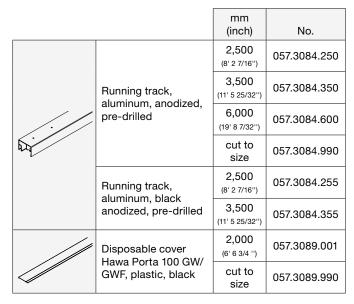

#### **Running tracks**

|      |                                                       | mm<br>(inch)                    | No.          |
|------|-------------------------------------------------------|---------------------------------|--------------|
|      |                                                       | 2,500<br>(8' 2 7/16'')          | 057.3083.250 |
| /.// | Running track,<br>aluminum, anodized,<br>pre-drilled  | <b>3,500</b><br>(11' 5 25/32'') | 057.3083.350 |
| A.   | p                                                     | 6,000<br>(19' 8 7/32'')         | 057.3083.600 |
|      | Running track,,<br>aluminum, anodized,<br>pre-drilled | cut to<br>size                  | 057.3083.990 |
|      | Wall mounting angle profile, aluminum,                | 2,500<br>(8' 2 7/16'')          | 057.3100.250 |
|      | anodized, pre-drilled                                 | cut to<br>size                  | 057.3100.990 |
|      | Disposable cover<br>Hawa Porta 100 GW/                | 2,000<br>(6' 6 3/4 '')          | 057.3089.001 |
|      | GWF, plastic, black                                   | cut to<br>size                  | 057.3089.990 |