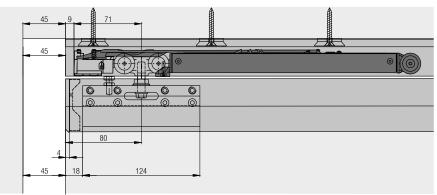

#### Fitting for top-running glass doors up to 40 kg (88 lbs.), with surface mounted running track. Optionally with soft and self closing mechanism. Wall mounting.

#### **Technical specifications**

**Product highlights** Flexibility

Productivity

| $\triangle$                     | Max. | 40 kg (88 lbs.)          |
|---------------------------------|------|--------------------------|
| $\stackrel{\wedge}{\downarrow}$ | Max. | 2200 mm (7'2 5/8'')      |
| $\stackrel{\leftarrow}{=}$      | Max. | 1000 mm (3'3 3/8'')      |
| →[]←                            |      | 6–8 mm (1/4'' to 5/16'') |