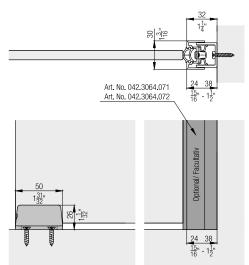

#### Wall compensation profiles

|  |                                         | mm<br>(inch)            | No.          |  |
|--|-----------------------------------------|-------------------------|--------------|--|
|  | Wall compensation profile, with sealing | 2,500<br>(8' 2 7/16'')  | 042.3064.071 |  |
|  | profile gray,<br>aluminum, anodized     | 3,000<br>(9' 10 1/8 '') | 042.3064.072 |  |