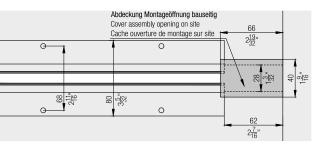

#### Fitting for top-running glass doors up to 100 kg (220 lbs.), with surface mounted running track or running track flush with the ceiling. Optionally with soft and self closing mechanism. Wall or ceiling mounting.

#### **Technical specifications**

| $\triangle$                     | Max. | 100 kg (220 lbs.)           |
|---------------------------------|------|-----------------------------|
| $\stackrel{\wedge}{\downarrow}$ | Max. | 2700 mm (8'10 5/16'')       |
| $\stackrel{\leftarrow}{=}$      | Max. | 1600 mm (5'3'')             |
| →[]←                            |      | 8–12.7 mm (5/16'' to 1/2'') |

#### **Running tracks**

|      |                                                       | mm<br>(inch)                    | No.          |
|------|-------------------------------------------------------|---------------------------------|--------------|
|      |                                                       | 2,500<br>(8' 2 7/16'')          | 057.3083.250 |
| /.// | Running track,<br>aluminum, anodized,<br>pre-drilled  | <b>3,500</b><br>(11' 5 25/32'') | 057.3083.350 |
| A.   | p                                                     | 6,000<br>(19' 8 7/32'')         | 057.3083.600 |
|      | Running track,,<br>aluminum, anodized,<br>pre-drilled | cut to<br>size                  | 057.3083.990 |
|      | Wall mounting angle profile, aluminum,                | 2,500<br>(8' 2 7/16'')          | 057.3100.250 |
|      | anodized, pre-drilled                                 | cut to<br>size                  | 057.3100.990 |
|      | Disposable cover<br>Hawa Porta 100 GW/                | 2,000<br>(6' 6 3/4 '')          | 057.3089.001 |
|      | GWF, plastic, black                                   | cut to<br>size                  | 057.3089.990 |