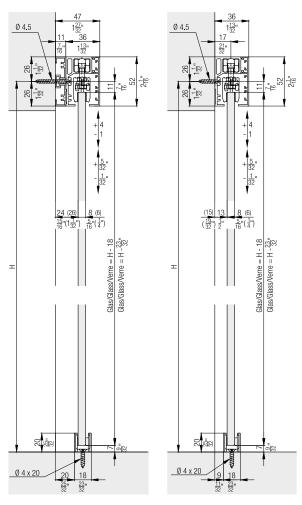

#### Fitting for top-running glass doors up to 100 kg (220 lbs.), with surface mounted running track or running track flush with the ceiling. Optionally with soft and self closing mechanism. Wall or ceiling mounting.

#### **Technical specifications**

| $\triangle$                     | Max. | 100 kg (220 lbs.)           |
|---------------------------------|------|-----------------------------|
| $\stackrel{\wedge}{\downarrow}$ | Max. | 2700 mm (8'10 5/16'')       |
| $\stackrel{\leftarrow}{=}$      | Max. | 1600 mm (5'3'')             |
| →[]←                            |      | 8–12.7 mm (5/16'' to 1/2'') |