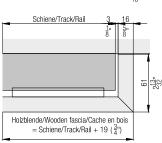

#### Fitting for top-running glass doors up to 100 kg (220 lbs.), with surface mounted running track or running track flush with the ceiling. Optionally with soft and self closing mechanism. Wall or ceiling mounting.

#### **Technical specifications**

| $\triangle$                     | Max. | 100 kg (220 lbs.)           |
|---------------------------------|------|-----------------------------|
| $\stackrel{\wedge}{\downarrow}$ | Max. | 2700 mm (8'10 5/16'')       |
| $\stackrel{\leftarrow}{=}$      | Max. | 1600 mm (5'3'')             |
| →[]←                            |      | 8–12.7 mm (5/16'' to 1/2'') |