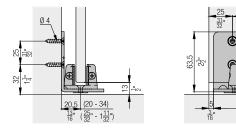

#### No. Hawa Porta 100 GW, for 1 door 057.3091.071 057.3091.071 No. Set consisting of: Running gear, ball bearing, 2 057.3114.071 rollers plastic white Stopper, with retention 1 057.3073.072 spring, plastic, gray Stopper, without retention 1 057.3073.071 spring, plastic, gray Suspension bolt, M8x25 202 2 600.0000.473 mm, flat head, steel, black Clamping shoe, glass thickness 6-12.7 mm 2 057.3087.071 (1/4"–1/2"), aluminum Bottom guide, playfree adjustable, glass thickness 1 057.3082.071 8–12.7 mm (5/16"–1/2"), chrome-plated, mat Wall buffer, 19x10 mm 1 024.0002.046 (0) (3/4"x13/32"), rubber, black Clip for panel, every 300 mm (11 13/16"), 1 057.3086.051 plastic, gray, 12-piece set Countersunk head screw, 202 3 4x20 mm (5/32"x25/32"), 766.5042.120 steel, zinc-plated

#### Screw set

|                  | No.                                                                                         |     |              |
|------------------|---------------------------------------------------------------------------------------------|-----|--------------|
| Screw set for an | 057.3102.071                                                                                |     |              |
| Set consisting   | 057.3102.071                                                                                | No. |              |
|                  | Thread rolling countersunk<br>head screw, M5x10 mm<br>(3/16"x13/32"),<br>steel, zinc-plated | 12  | 600.0000.345 |