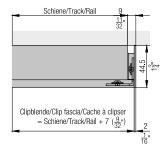

#### **Running tracks**

|      |                                                       | mm<br>(inch)                    | No.          |
|------|-------------------------------------------------------|---------------------------------|--------------|
|      |                                                       | 2,500<br>(8' 2 7/16'')          | 057.3083.250 |
| /.// | Running track,<br>aluminum, anodized,<br>pre-drilled  | <b>3,500</b><br>(11' 5 25/32'') | 057.3083.350 |
| A.   | p                                                     | 6,000<br>(19' 8 7/32'')         | 057.3083.600 |
|      | Running track,,<br>aluminum, anodized,<br>pre-drilled | cut to<br>size                  | 057.3083.990 |
|      | Wall mounting angle profile, aluminum,                | 2,500<br>(8' 2 7/16'')          | 057.3100.250 |
|      | anodized, pre-drilled                                 | cut to<br>size                  | 057.3100.990 |
|      | Disposable cover<br>Hawa Porta 100 GW/                | 2,000<br>(6' 6 3/4 '')          | 057.3089.001 |
|      | GWF, plastic, black                                   | cut to<br>size                  | 057.3089.990 |

#### Panels

|  |                                            | mm<br>(inch)                    | No.          |
|--|--------------------------------------------|---------------------------------|--------------|
|  |                                            | 2,500<br>(8' 2 7/16'')          | 057.3085.250 |
|  | Panel profile,<br>aluminum, anodized       | <b>3,500</b><br>(11' 5 25/32'') | 057.3085.350 |
|  |                                            | 6,000<br>(19' 8 7/32'')         | 057.3085.600 |
|  |                                            | cut to<br>size                  | 057.3085.990 |
|  | Screening seal for fascias, plastic, black | 20,000<br>(65' 7 13/32'')       | 057.3078.002 |