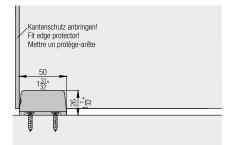

#### Fitting for top-running glass doors up to 40 kg (88 lbs.), with surface mounted running track. Optionally with soft and self closing mechanism. Wall mounting.