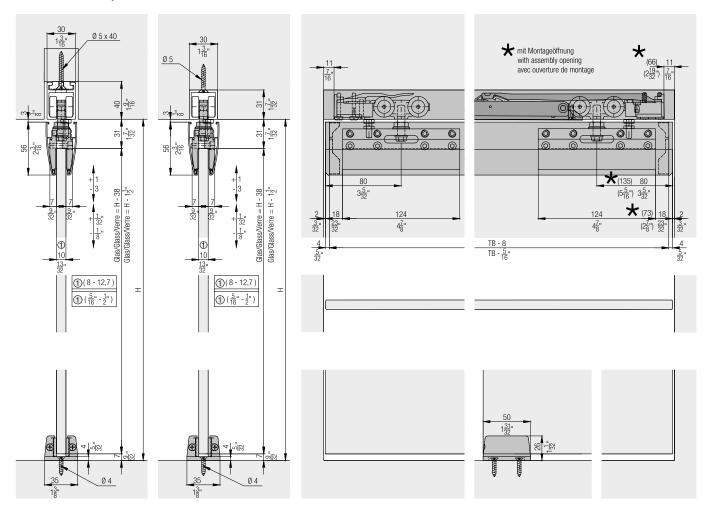

#### Fitting for top-running glass doors up to 40 kg (88 lbs.), with surface mounted running track. Optionally with soft and self closing mechanism. Wall mounting.

#### **Technical specifications**

**Product highlights** Flexibility

Productivity

| $\triangle$                     | Max. | 40 kg (88 lbs.)          |
|---------------------------------|------|--------------------------|
| $\stackrel{\wedge}{\downarrow}$ | Max. | 2200 mm (7'2 5/8'')      |
| $\stackrel{\leftarrow}{=}$      | Max. | 1000 mm (3'3 3/8'')      |
| →[]←                            |      | 6–8 mm (1/4'' to 5/16'') |

#### Fitting for top-running glass doors up to 100 kg (220 lbs.), with surface mounted running track or running track flush with the ceiling. Optionally with soft and self closing mechanism. Wall or ceiling mounting.

#### **Technical specifications**

| $\triangle$                     | Max. | 100 kg (220 lbs.)           |
|---------------------------------|------|-----------------------------|
| $\stackrel{\wedge}{\downarrow}$ | Max. | 2700 mm (8'10 5/16'')       |
| $\stackrel{\leftarrow}{=}$      | Max. | 1600 mm (5'3'')             |
| →[]←                            |      | 8–12.7 mm (5/16'' to 1/2'') |