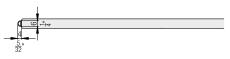

#### **Technical specifications**

| $\triangle$                       | Max. | 40/100 kg |
|-----------------------------------|------|-----------|
| $\stackrel{\uparrow}{\downarrow}$ | Max. | 2700 mm   |
| $\leftarrow \rightarrow$          | Max. | 1600 mm   |
| $\rightarrow [] \leftarrow$       |      | 6–12.7 mm |

#### **Technical specifications**

**Product highlights** Flexibility

Productivity

| $\triangle$                     | Max. | 40 kg (88 lbs.)          |
|---------------------------------|------|--------------------------|
| $\stackrel{\wedge}{\downarrow}$ | Max. | 2200 mm (7'2 5/8'')      |
| $\stackrel{\leftarrow}{=}$      | Max. | 1000 mm (3'3 3/8'')      |
| →[]←                            |      | 6–8 mm (1/4'' to 5/16'') |