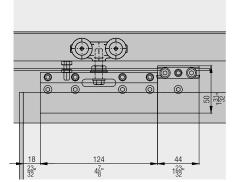

#### Set for ceiling or wall mounting, for 1 glass door up to 100 kg (220 lbs.)

#### No. Hawa Porta 100 GW, for 1 door 057.3091.071 057.3091.071 No. Set consisting of: Running gear, ball bearing, 2 057.3114.071 rollers plastic white Stopper, with retention 1 057.3073.072 spring, plastic, gray Stopper, without retention 1 057.3073.071 spring, plastic, gray Suspension bolt, M8x25 202 2 600.0000.473 mm, flat head, steel, black Clamping shoe, glass thickness 6-12.7 mm 2 057.3087.071 (1/4"–1/2"), aluminum Bottom guide, playfree adjustable, glass thickness 1 057.3082.071 8–12.7 mm (5/16"–1/2"), chrome-plated, mat Wall buffer, 19x10 mm 1 024.0002.046 (0) (3/4"x13/32"), rubber, black Clip for panel, every 300 mm (11 13/16"), 1 057.3086.051 plastic, gray, 12-piece set Countersunk head screw, 202 3 4x20 mm (5/32"x25/32"), 766.5042.120 steel, zinc-plated