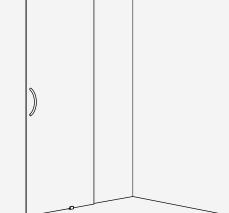

# Hawa Porta for glass sliding doors Functionality that gets things moving

Increasing numbers of sliding doors made from glass are providing their valuable services in modern interior design. And on an increasing number of occasions it is a Hawa Porta fitting which moves these sliding doors. With good reason: Its clever clamping shoe fixings make extremely efficient installation possible without any glass processing whatsoever. Then there are the qualities which are typical of Hawa Porta such as the economical modular system, which makes the use of different systems on the same running system possible, the freely positionable stopper and the comfortable soft and self closing system. And because the entire technology disappears into the running track, it is also a top-class choice from a visual point of view. Particularly since its attractive designer panels and the running tracks with different types of finish blend harmoniously into any ambience.

#### Area of application

Aesthetic room partitioning in top quality interior design of private and public buildings, such as for transparent, large-area kitchen/living room separation, light-permeable partitioning of bathrooms with frosted glass or room partitions in glass with an integrated sliding door.