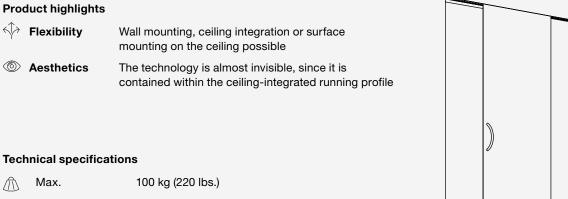

#### Fitting for top-running glass doors up to 100 kg (220 lbs.), with surface mounted running track or running track flush with the ceiling. Optionally with soft and self closing mechanism. Wall or ceiling mounting.

#### **Technical specifications**

| $\triangle$                     | Max. | 100 kg (220 lbs.)           |
|---------------------------------|------|-----------------------------|
| $\stackrel{\wedge}{\downarrow}$ | Max. | 2700 mm (8'10 5/16'')       |
| $\stackrel{\leftarrow}{=}$      | Max. | 1600 mm (5'3'')             |
| →[]←                            |      | 8–12.7 mm (5/16'' to 1/2'') |