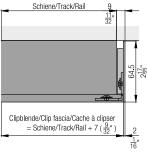

#### Table continued from previous page

| Running<br>track,<br>aluminum,<br>anodized,<br>pre-drilled                | 2,000<br>(6' 6 3/4 '') | 1 |   | 057.3146.200 |
|---------------------------------------------------------------------------|------------------------|---|---|--------------|
| Clip-on<br>panel,<br>aluminum,<br>anodized                                | 2,000<br>(6' 6 3/4 '') | 1 |   | 053.3195.200 |
| Running<br>track,<br>aluminum,<br>stainless<br>steel look,<br>pre-drilled | 2,000<br>(6' 6 3/4 '') |   | 1 | 057.3146.204 |
| Clip-on<br>panel,<br>aluminum,<br>stainless<br>steel look                 | 2,000<br>(6' 6 3/4 '') |   | 1 | 053.3195.202 |