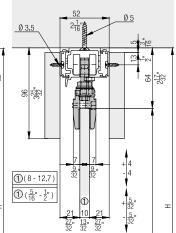

#### Fitting for top-running glass doors up to 100 kg (220 lbs.), with surface mounted running track or running track flush with the ceiling. Optionally with soft and self closing mechanism. Wall or ceiling mounting.

#### **Technical specifications**

| $\triangle$                     | Max. | 100 kg (220 lbs.)           |
|---------------------------------|------|-----------------------------|
| $\stackrel{\wedge}{\downarrow}$ | Max. | 2700 mm (8'10 5/16'')       |
| $\stackrel{\leftarrow}{=}$      | Max. | 1600 mm (5'3'')             |
| →[]←                            |      | 8–12.7 mm (5/16'' to 1/2'') |