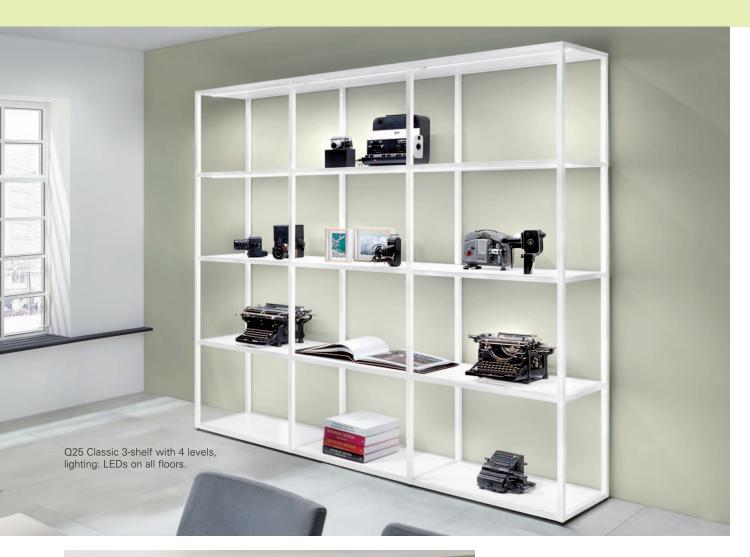

### Q25 frame shelving systems SE and FR

Particularly elegant and of great material appeal – a clear frame construction that encloses either wooden or glass shelves.

Restrained look – in the modern showroom or in the private sphere.