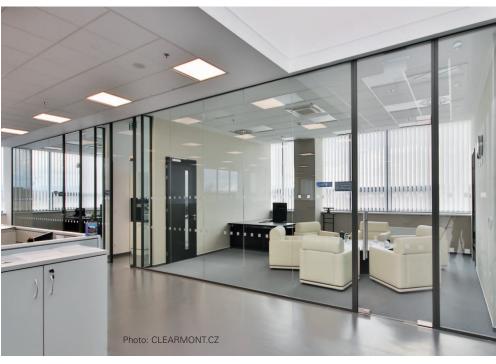

### **Door frames and partition systems**

Recognised for "Excellent Product Design" at the German
Design Awards: Frames and frame systems for the most elegant
of all-glass door systems and partitions.

### Deubl TWS 2000 – partition system for all-glass systems with integrated frame

The elegant overall impression of the all-glass design is one of striking transparency.
The glass panels can be butt joined using a silicone joint or tesa® ACX adhesive tape.

TWS 2000 with decorative bars, glued to the glass surfaces on both sides.

Whether all-glass systems, double-leafed or single-leafed doors – the perfect solution every time. ... with partitioning systems, single-action or swing doors.