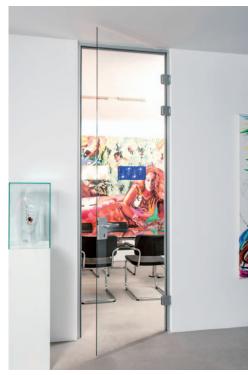

### Deubl TWS 2000 with EVO hydraulic hinge

A modern hydraulic hinge replaces the usual floor or top door closer – the door system is threshold-free!

> The TWS 1000 system combines AT 44 and PT 35 door frames with the MR 36 frame