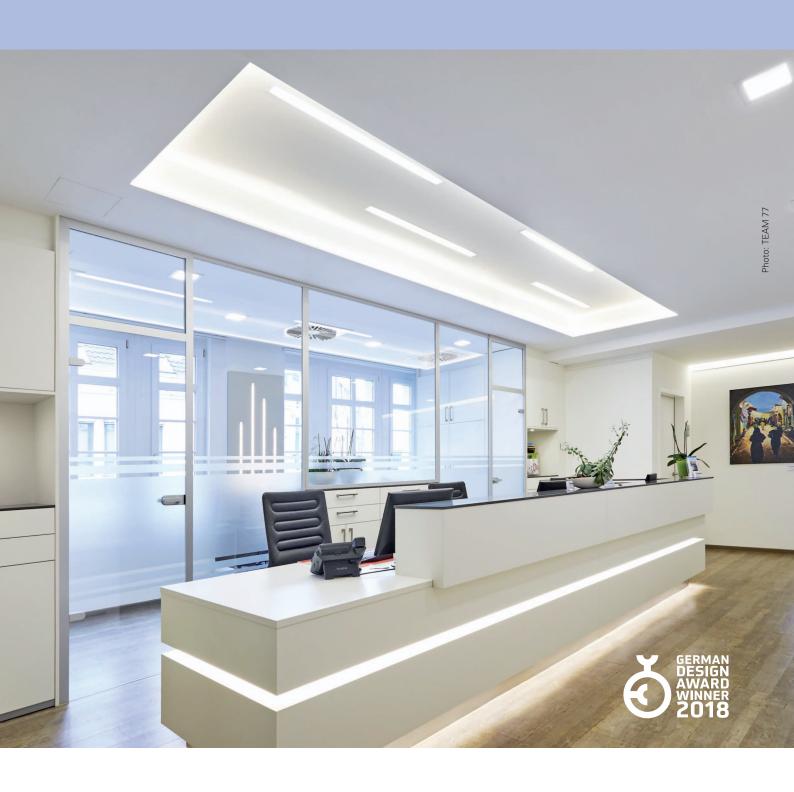

### Deubl TWS 2000 – partition system for all-glass systems with integrated frame

The elegant overall impression of the all-glass design is one of striking transparency.
The glass panels can be butt joined using a silicone joint or tesa® ACX adhesive tape.

TWS 2000 with decorative bars, glued to the glass surfaces on both sides.

Whether all-glass systems, double-leafed or single-leafed doors – the perfect solution every time. ... with partitioning systems, single-action or swing doors.