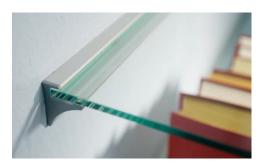

## Horizontal beauty, almost hovering yet strong down to the last detail.

A utility surface becomes a decorative element – with straight, round or chamfered corners. Deubl Alpha glass consoles with concealed mounting stand out due to their elegance, beauty and bespoke manufacture. Also excellently suited as product stands for commercial applications. Matching end caps complete the stylish appearance of each console.

Available in four different dimensions with corresponding load capacity:

- GK 300 glass console for 6 mm glass
- GK 400 glass console for 8 mm glass
- GK 500 glass console for 10 mm glass - HK 600 glass console for 16/19 mm glass
- HK 600 glass console for 16/19 mm glass and wood