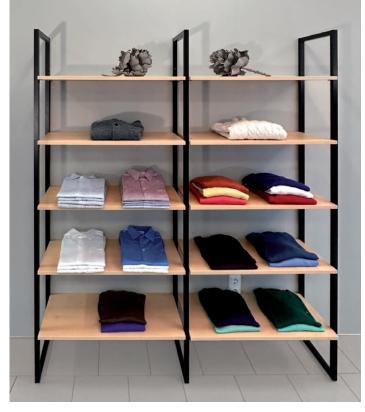

New! Deubl shelf ALU 120

Creative diversity, high load capacity, bespoke.

Deubl Alpha shelf systems create accents in rooms. In apartments, offices, shops and on fair stands. Clear-cut. Strong. Attractive.

Deubl shelf ALU 100

On the one hand with the new aluminum wall board ALU 120 and the proven ALU 100 and ALU 220 in the finest workmanship.

Both product lines are extremely flexible and particularly exquisite thanks to their concealed mounting. Whether in the home or in shops, add the final touch to your furnishing!

### **Elegant shelf systems and consoles**

Small design worlds — little effort and a great impact with Deubl ALU wall boards.

ALU 120 – simple, elegant and practical. In the spirit of modern room design