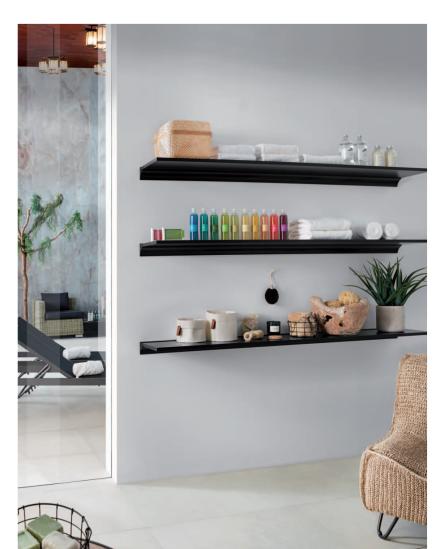

New! Deubl shelf ALU 120

Creative diversity, high load capacity, bespoke.

Deubl Alpha shelf systems create accents in rooms. In apartments, offices, shops and on fair stands. Clear-cut. Strong. Attractive.

Deubl shelf ALU 100

On the one hand with the new aluminum wall board ALU 120 and the proven ALU 100 and ALU 220 in the finest workmanship.

Both product lines are extremely flexible and particularly exquisite thanks to their concealed mounting. Whether in the home or in shops, add the final touch to your furnishing!

### **Elegant shelf systems and consoles**

Small design worlds — little effort and a great impact with Deubl ALU wall boards.

ALU 120 – simple, elegant and practical. In the spirit of modern room design