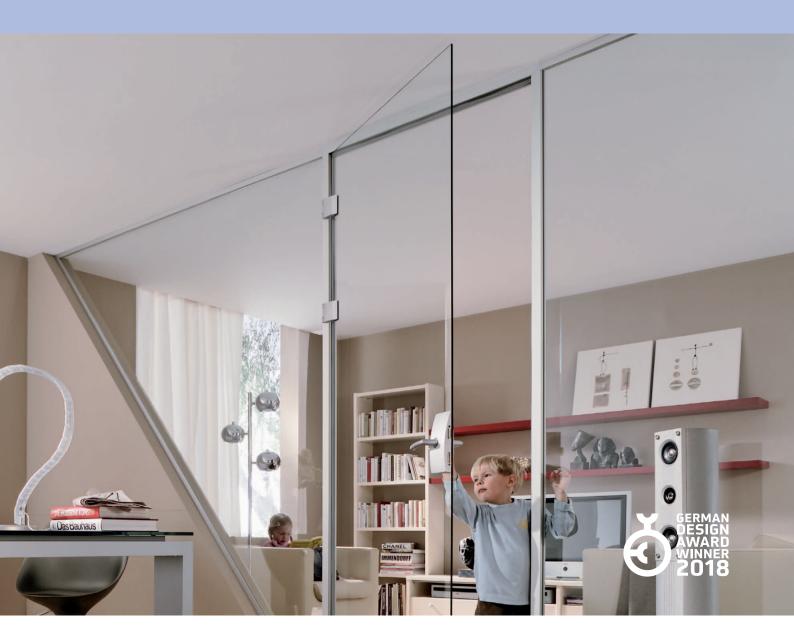

### Ultra-slim design and technical precision

Deubl Alpha frames and partitions impress with their finesse. With profile widths of 23 mm to 50 mm, depending on the system concerned, they can be used to create the most elegant of constructions.

From the simple hinged door through to complex door systems, including those with free-standing elements – every task can be mastered with ease. A wide variety of decal strips create decorative highlights.

The Deubl Alpha portfolio is a perfect match for DORMA glass fittings. Each of the all-glass systems impresses in every detail.