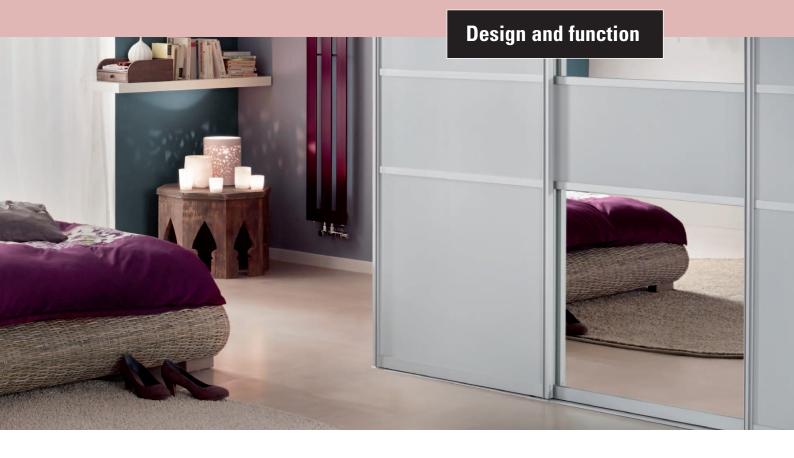

### Sliding door and hanging sliding door systems

An ultra-modern sliding door concept, flexible and convenient — with optimal mechanics thanks to self-closing door dampers.

Sliding doors make the most beautiful wardrobes – with elegant cross bars, exquisite surfaces and integrated mirror.

Hanging sliding doors – with a threshold-free look