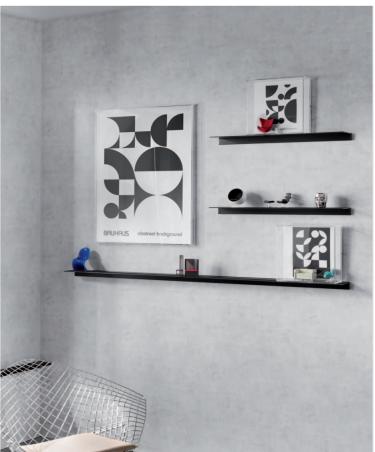

New! Deubl shelf ALU 120

Creative diversity, high load capacity, bespoke.

Deubl Alpha shelf systems create accents in rooms. In apartments, offices, shops and on fair stands. Clear-cut. Strong. Attractive.

Deubl shelf ALU 100

On the one hand with the new aluminum wall board ALU 120 and the proven ALU 100 and ALU 220 in the finest workmanship.

Both product lines are extremely flexible and particularly exquisite thanks to their concealed mounting. Whether in the home or in shops, add the final touch to your furnishing!

### **Elegant shelf systems and consoles**

Small design worlds — little effort and a great impact with Deubl ALU wall boards.

ALU 120 – simple, elegant and practical. In the spirit of modern room design