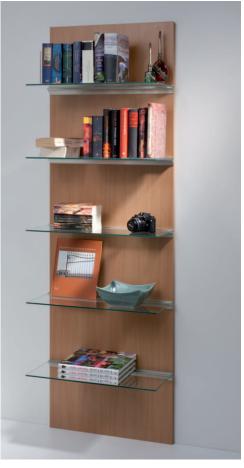

The extravagant touch for the entire ambience through the use of parsol glass, homely and cool at the same time.

## Horizontal beauty, almost hovering yet strong down to the last detail.

A utility surface becomes a decorative element – with straight, round or chamfered corners. Deubl Alpha glass consoles with concealed mounting stand out due to their elegance, beauty and bespoke manufacture. Also excellently suited as product stands for commercial applications. Matching end caps complete the stylish appearance of each console.

Available in four different dimensions with corresponding load capacity:

- GK 300 glass console for 6 mm glass
- GK 400 glass console for 8 mm glass
- GK 500 glass console for 10 mm glass - HK 600 glass console for 16/19 mm glass
- HK 600 glass console for 16/19 mm glass and wood