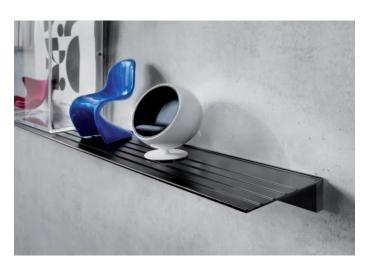

New! Deubl shelf ALU 120

Creative diversity, high load capacity, bespoke.

Deubl Alpha shelf systems create accents in rooms. In apartments, offices, shops and on fair stands. Clear-cut. Strong. Attractive.

Deubl shelf ALU 100

On the one hand with the new aluminum wall board ALU 120 and the proven ALU 100 and ALU 220 in the finest workmanship.

Both product lines are extremely flexible and particularly exquisite thanks to their concealed mounting. Whether in the home or in shops, add the final touch to your furnishing!

### **Elegant shelf systems and consoles**

Small design worlds — little effort and a great impact with Deubl ALU wall boards.

ALU 120 – simple, elegant and practical. In the spirit of modern room design