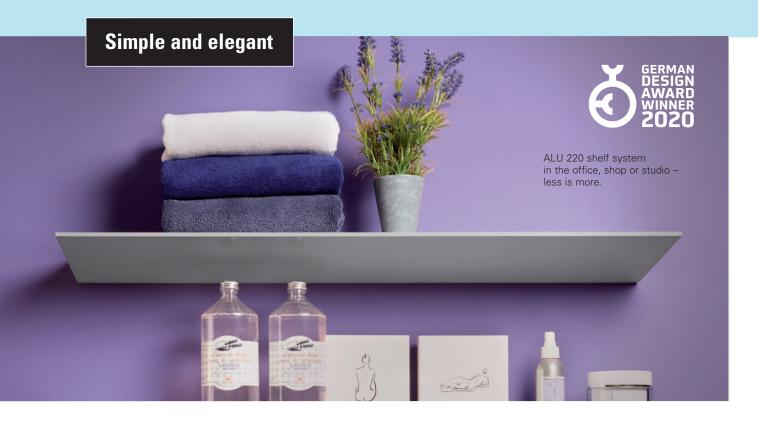

Deubl shelf ALU 100

On the one hand with the new aluminum wall board ALU 120 and the proven ALU 100 and ALU 220 in the finest workmanship.

Both product lines are extremely flexible and particularly exquisite thanks to their concealed mounting. Whether in the home or in shops, add the final touch to your furnishing!

### **Elegant shelf systems and consoles**

Small design worlds — little effort and a great impact with Deubl ALU wall boards.

ALU 120 – simple, elegant and practical. In the spirit of modern room design