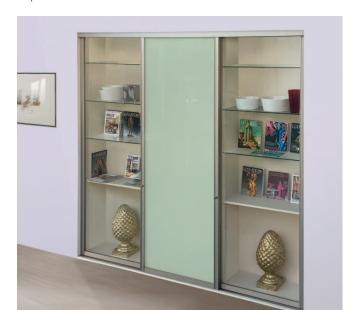

Let your taste and desired functionality guide your decision for one of the versions.

The perfect wall unit becomes a showcase – individually according to your ideas.

The dream of a walk-in wardrobe – easy to fulfil with the HST system.