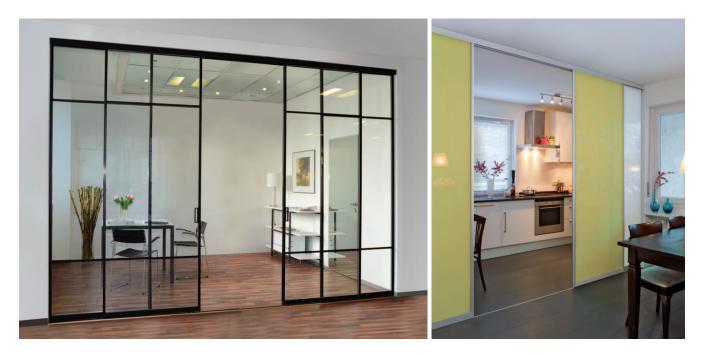

### **Door frames and partition systems**

Recognised for "Excellent Product Design" at the German
Design Awards: Frames and frame systems for the most elegant
of all-glass door systems and partitions.

### Deubl TWS 2000 – partition system for all-glass systems with integrated frame

The elegant overall impression of the all-glass design is one of striking transparency.
The glass panels can be butt joined using a silicone joint or tesa® ACX adhesive tape.

### Sliding door and hanging sliding door systems

An ultra-modern sliding door concept, flexible and convenient — with optimal mechanics thanks to self-closing door dampers.

Sliding doors make the most beautiful wardrobes – with elegant cross bars, exquisite surfaces and integrated mirror.

Hanging sliding doors – with a threshold-free look