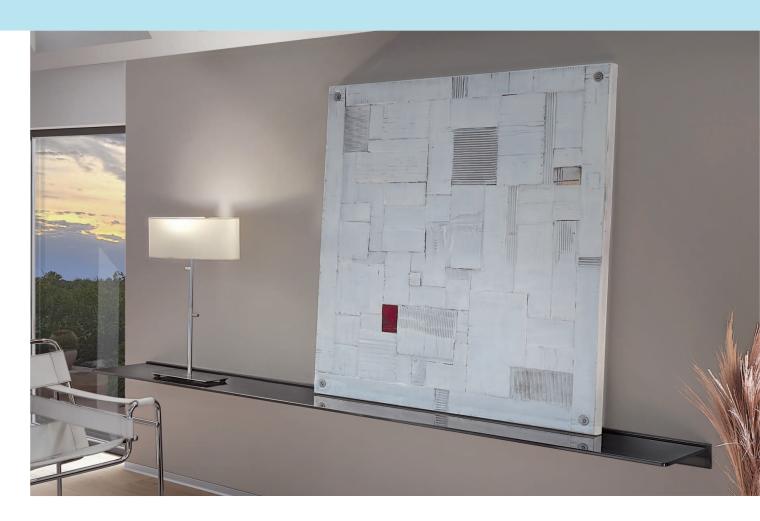

## Horizontal beauty, almost hovering yet strong down to the last detail.

A utility surface becomes a decorative element – with straight, round or chamfered corners. Deubl Alpha glass consoles with concealed mounting stand out due to their elegance, beauty and bespoke manufacture. Also excellently suited as product stands for commercial applications. Matching end caps complete the stylish appearance of each console.

Available in four different dimensions with corresponding load capacity:

- GK 300 glass console for 6 mm glass
- GK 400 glass console for 8 mm glass
- GK 500 glass console for 10 mm glass - HK 600 glass console for 16/19 mm glass
- HK 600 glass console for 16/19 mm glass and wood