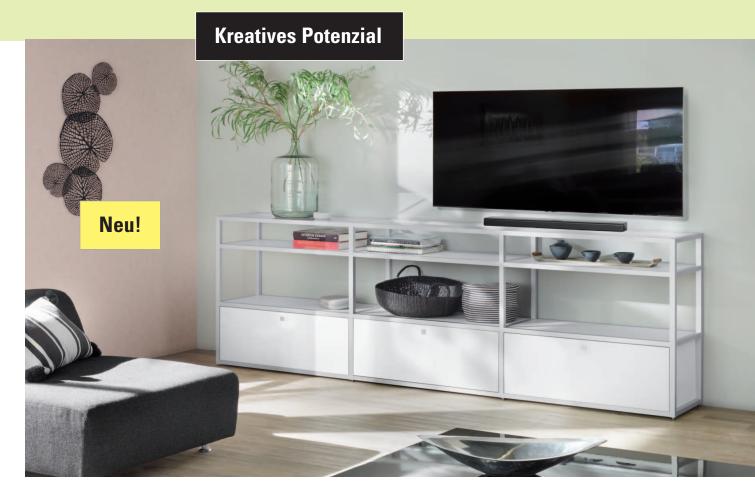

### Simplicity and spatial harmony in its most exquisite form

The newly developed **Q-Classic modular furniture system** is based on highly stable square aluminum profiles in the dimensions 25, 40 and 50 mm, finished in five attractive standard surfaces. The system concept, which is simple in itself, offers enormous flexibility in furniture construction. Shelves with or without side walls, optionally with integrable cupboard and drawer elements.

O-Classic furniture appears light and stylish in its precision, and it also impresses with its ruggedness. The CNC-supported production guarantees absolute individuality in the implementation of customer requests.

Standard surfaces Q-Classic: Silver matt anodized, stainless steel design, jet black matt RAL 9005, gray metallic DB703 and white RAL 9016

Special surfaces: powder-coated according to RAL

Q25 Classic sales shelf and sales counter with integrated 2-door cabinet, white (shelf and side surfaces mirrored)