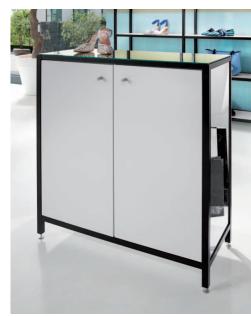

Standard surfaces Q-Classic: Silver matt anodized, stainless steel design, jet black matt RAL 9005, gray metallic DB703 and white RAL 9016

Special surfaces: powder-coated according to RAL

Q25 Classic sales shelf and sales counter with integrated 2-door cabinet, white (shelf and side surfaces mirrored)