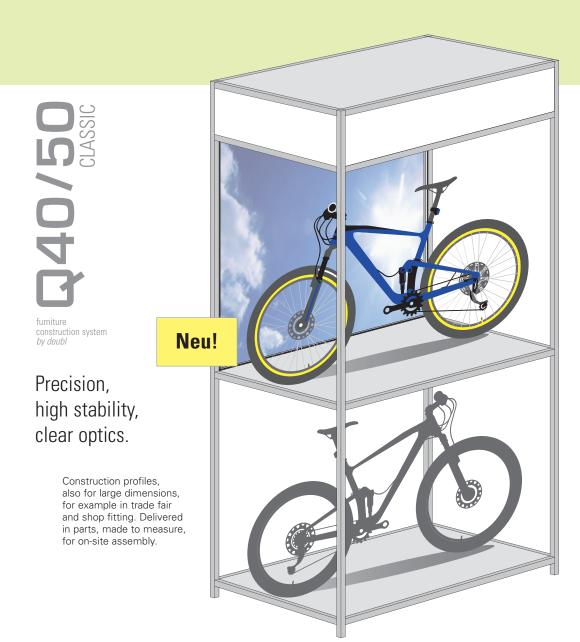

### **Q-Classic furniture construction system by Deubl**

The new design line from Deubl Alpha — for modern shelving, furniture and shop fitting..

### Simplicity and spatial harmony in its most exquisite form

The newly developed **Q-Classic modular furniture system** is based on highly stable square aluminum profiles in the dimensions 25, 40 and 50 mm, finished in five attractive standard surfaces. The system concept, which is simple in itself, offers enormous flexibility in furniture construction. Shelves with or without side walls, optionally with integrable cupboard and drawer elements.

O-Classic furniture appears light and stylish in its precision, and it also impresses with its ruggedness. The CNC-supported production guarantees absolute individuality in the implementation of customer requests.