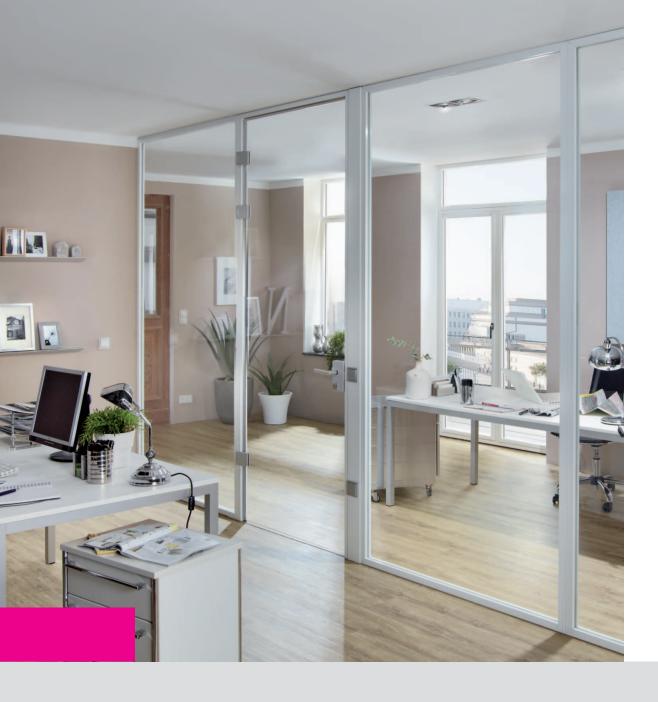

### **Door frames and partition systems**

Recognised for "Excellent Product Design" at the German
Design Awards: Frames and frame systems for the most elegant
of all-glass door systems and partitions.

### Deubl TWS 2000 – partition system for all-glass systems with integrated frame

The elegant overall impression of the all-glass design is one of striking transparency.
The glass panels can be butt joined using a silicone joint or tesa® ACX adhesive tape.