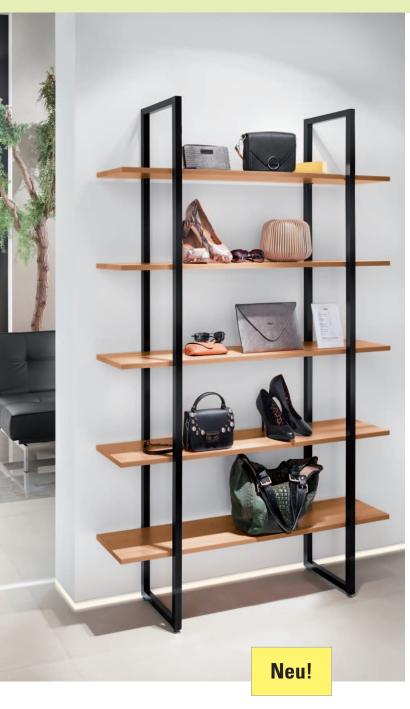

### Simplicity and spatial harmony in its most exquisite form

The newly developed **Q-Classic modular furniture system** is based on highly stable square aluminum profiles in the dimensions 25, 40 and 50 mm, finished in five attractive standard surfaces. The system concept, which is simple in itself, offers enormous flexibility in furniture construction. Shelves with or without side walls, optionally with integrable cupboard and drawer elements.

O-Classic furniture appears light and stylish in its precision, and it also impresses with its ruggedness. The CNC-supported production guarantees absolute individuality in the implementation of customer requests.