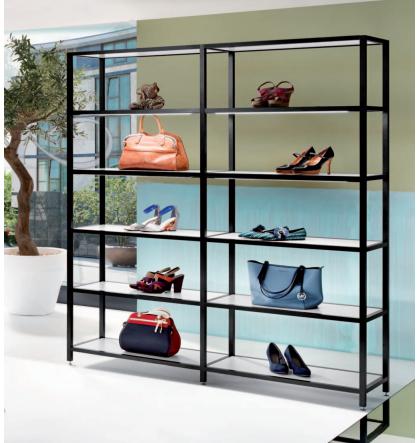

Standard surfaces Q-Classic: Silver matt anodized, stainless steel design, jet black matt RAL 9005, gray metallic DB703 and white RAL 9016

Special surfaces: powder-coated according to RAL

Q25 Classic sales shelf and sales counter with integrated 2-door cabinet, white (shelf and side surfaces mirrored)