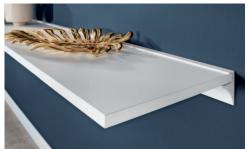

New! Deubl shelf ALU 120

Creative diversity, high load capacity, bespoke.

Deubl Alpha shelf systems create accents in rooms. In apartments, offices, shops and on fair stands. Clear-cut. Strong. Attractive.

Deubl shelf ALU 100

On the one hand with the new aluminum wall board ALU 120 and the proven ALU 100 and ALU 220 in the finest workmanship.

Both product lines are extremely flexible and particularly exquisite thanks to their concealed mounting. Whether in the home or in shops, add the final touch to your furnishing!

### **Elegant shelf systems and consoles**

Small design worlds — little effort and a great impact with Deubl ALU wall boards.

ALU 120 – simple, elegant and practical. In the spirit of modern room design