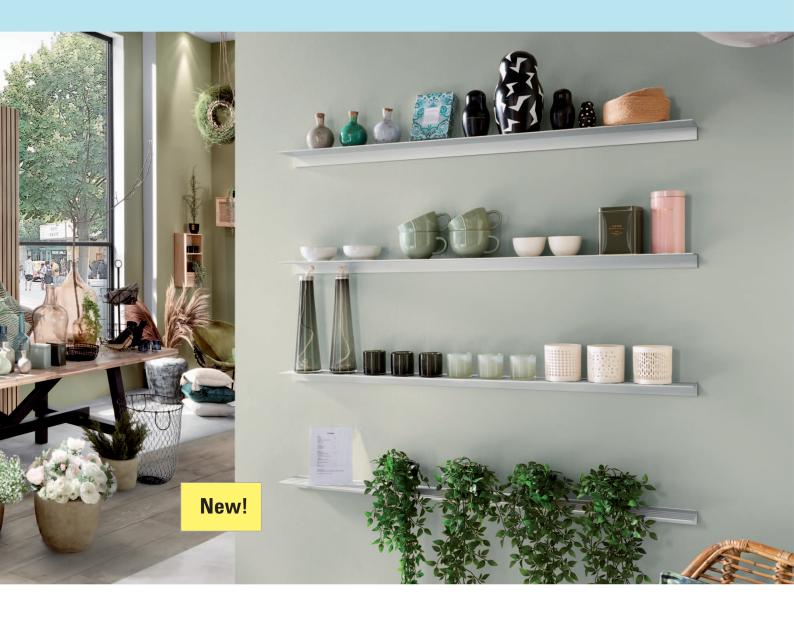

New! Deubl shelf ALU 120

Creative diversity, high load capacity, bespoke.

Deubl Alpha shelf systems create accents in rooms. In apartments, offices, shops and on fair stands. Clear-cut. Strong. Attractive.

Deubl shelf ALU 100

On the one hand with the new aluminum wall board ALU 120 and the proven ALU 100 and ALU 220 in the finest workmanship.

Both product lines are extremely flexible and particularly exquisite thanks to their concealed mounting. Whether in the home or in shops, add the final touch to your furnishing!

### **Elegant shelf systems and consoles**

Small design worlds — little effort and a great impact with Deubl ALU wall boards.

ALU 120 – simple, elegant and practical. In the spirit of modern room design