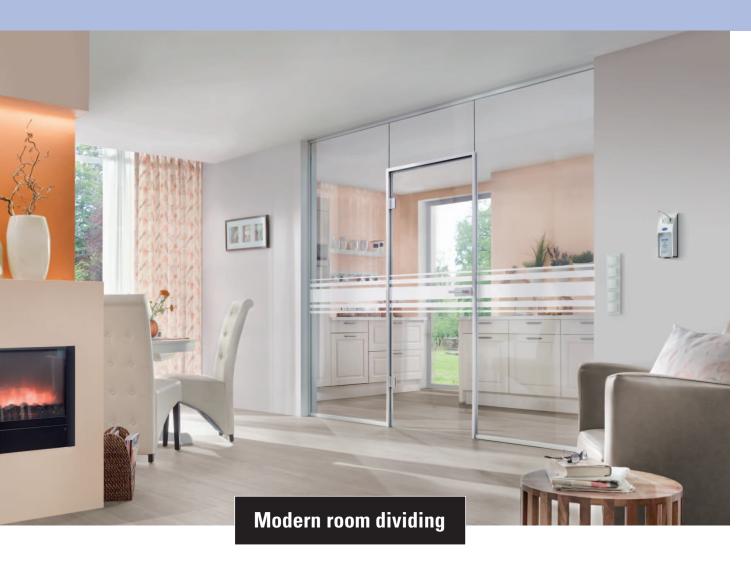

### Deubl TWS 2000 – partition system for all-glass systems with integrated frame

The elegant overall impression of the all-glass design is one of striking transparency.
The glass panels can be butt joined using a silicone joint or tesa® ACX adhesive tape.

TWS 2000 with decorative bars, glued to the glass surfaces on both sides.

Whether all-glass systems, double-leafed or single-leafed doors – the perfect solution every time. ... with partitioning systems, single-action or swing doors.