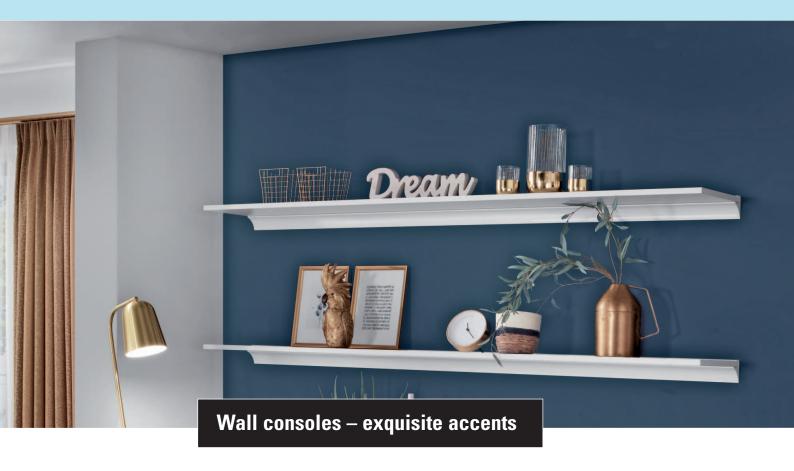

New! Deubl shelf ALU 120

Creative diversity, high load capacity, bespoke.

Deubl Alpha shelf systems create accents in rooms. In apartments, offices, shops and on fair stands. Clear-cut. Strong. Attractive.

Deubl shelf ALU 100

On the one hand with the new aluminum wall board ALU 120 and the proven ALU 100 and ALU 220 in the finest workmanship.

Both product lines are extremely flexible and particularly exquisite thanks to their concealed mounting. Whether in the home or in shops, add the final touch to your furnishing!

### **Elegant shelf systems and consoles**

Small design worlds — little effort and a great impact with Deubl ALU wall boards.

ALU 120 – simple, elegant and practical. In the spirit of modern room design